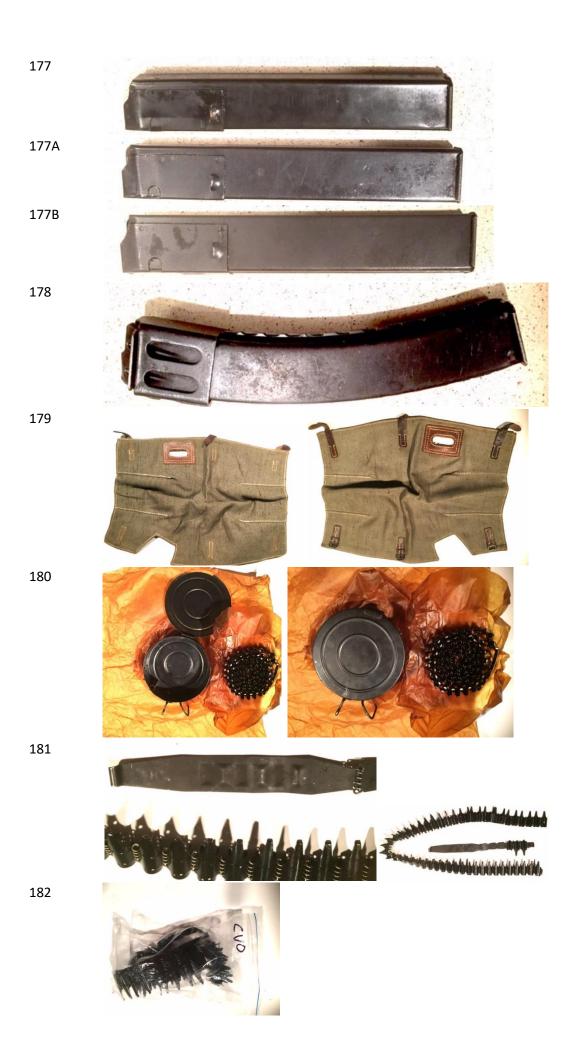

| 158  | Rifle - Air P         | .177 Maker unknown. Tidy cond. With good seals. Great for kids                                                                                                                                                                                                                                          |
|------|-----------------------|---------------------------------------------------------------------------------------------------------------------------------------------------------------------------------------------------------------------------------------------------------------------------------------------------------|
| 159  | Rifle - Military      | [VD] .303 SMLE No1 III 1918, A&D barrel, Rebuilt from sporter, note different top woodwork. GC [VD]                                                                                                                                                                                                     |
| 160  | Rifle - Military      | .303 SMLE No1 III 1918 GC [VD]                                                                                                                                                                                                                                                                          |
| 161  | Rifle - Military<br>P | .303 No4 Long Branch 1942 matching bolt and breech numbers, usual dings in stock and butt for age.VGC [VD]                                                                                                                                                                                              |
| 162  | Rifle - Military<br>P | .303 Martini Enfield, 1881/1895, Cadet training carbine insert pinned to stock, fore end has been shortened and shaped. GC for age. [VD]                                                                                                                                                                |
| 163  | Rifle - Military<br>P | 45-70 Govt Husqvarna Single Shot bolt action. Bore good, metal minor surface rust. Stock good. Sling swivel extra hole in stock only defect. No serial number Vee rear sight has 2 leaf GC. [VD]                                                                                                        |
| 164  | Rifle - Military<br>P | 22 cal Winchester Musket, High wall action.US training rifle referred to as "Winder" musket. Hooded bead foresight flip up rear sight with wind age adjustment. Metal has great patina, stock good for age. Has sling swivels. Barrel length 710mm. GC S/N118889 [VD]                                   |
| 165  | Rifle - Military<br>P | 7x57cal Mauser Brazilian. 1908, Bolt matches receiver. incl cleaning rod. Woodwork few dings. VGC. Metal work 95% blueing. S/N B7519. [VD]                                                                                                                                                              |
| 166  | Rifle - Military<br>P | .303 cal Martini Enfield Rifle 30" barrel. Receiver marked NsZ98 Crown Enfield 1879 III, Crown Enfield 1895 ME303 I. The top forend of barrel metalwork pitted, woodwork tidy for age, blank butt disc, steel butt plate, all sling swivels intact, no cleaning rod, bore lightly pitted. FC. S/N 2772. |
| 167  | Rifle - Military<br>P | .303 SMLE III* 1917 Enfield, S/N 26283 [VD]                                                                                                                                                                                                                                                             |
| 168  | Rifle - Military<br>P | .303 SMLE No1 III*. Bore shiny with sharp rifling, wood work shows signs of much handling. Butt disc missing. Matching serial number except bolt. S/N 9855. [VD]                                                                                                                                        |
| 169  | Rifle - Military<br>P | .303 No4 MkI Long Branch. Bore very corroded (ruined). Woodwork has usual minor dings and scrapes. Metal work in GC with matching serial numbers. S/N 23L4302. [VD]                                                                                                                                     |
| 170  | Rifle - Military<br>P | .303 No5 MK I Jungle Carbine. Bore good but used.<br>Manufacturer Fazarkley 11-46. Metal and wood work in VGC.<br>Matching numbers. S/N Y3153. [VD]                                                                                                                                                     |
| 171  | Shotgun-Parts         | 20g Muzzle loading, barrel only GC[VD]                                                                                                                                                                                                                                                                  |
| 172  | Rifle - Parts         | Brass .303 butt plates x 5, various markings NZ WWI GC                                                                                                                                                                                                                                                  |
| 173  | Rifle - Parts         | .303 SHTLE III Sporter no bolt or mag, ladder sight, cheek rest butt stock. Parker Hale scope mount. PC.S/N21920                                                                                                                                                                                        |
| 174  | Rifle - Parts         | 2 x .303 Sporter SMLE No1 MIII*, SHTLE III* 1918. Incl ladder sights. No bolt or mag. Rubber butt plates. Good projects. Bores will surprise. FC                                                                                                                                                        |
| 175  | Rifle - Parts         | Bag of .303 sling swivels, (45)                                                                                                                                                                                                                                                                         |
| 176  | Rifle - Parts         | 2 x .303 Sporter SMLE III* 1942, SHTLE III* 1917. No bolt or mag. Incl ladder sights. Good projects. Bores will surprise. Brass butt plates. FC                                                                                                                                                         |
| 177  | Rifle - Parts P       | Sten magazine Blued ex cond. [VD]                                                                                                                                                                                                                                                                       |
| 177A | Rifle - Parts P       | Sten magazine Blued ex cond. [VD]                                                                                                                                                                                                                                                                       |
| 177B | Rifle - Parts P       | Sten magazine Parkerized ex cond. [VD]                                                                                                                                                                                                                                                                  |
| 178  | Rifle - Parts P       | PPSH 41 stick magazine [VD]                                                                                                                                                                                                                                                                             |
| 179  | Rifle - Parts P       | MG42 / M53 Action cover, canvas & leather. Ex cond. [VD]                                                                                                                                                                                                                                                |
| 180  | Rifle - Parts P       | RPD Drum Mag and belt new cond. [VD]                                                                                                                                                                                                                                                                    |
|      |                       | • • •                                                                                                                                                                                                                                                                                                   |

| 181  | Rifle - Parts P       | WWII MG34/MG42 Belt & Starter. Dated 1940. NAZI marked. [VD]                                                                                                                                                                                                                                    |  |
|------|-----------------------|-------------------------------------------------------------------------------------------------------------------------------------------------------------------------------------------------------------------------------------------------------------------------------------------------|--|
| 182  | Rifle - Parts P       | WWII MG34 / MG42 Belt & Starter CVO [VD]                                                                                                                                                                                                                                                        |  |
| 182A | Rifle - Parts P       | M53 Ammo Belt & Starter [VD]                                                                                                                                                                                                                                                                    |  |
| 183  | Rifle - Parts P       | M53 Ammo Belt & Starter [VD]                                                                                                                                                                                                                                                                    |  |
| 184  | Rifle - Military      | PPSH41 WWII incl 1 x drum magazine [VD]ELR                                                                                                                                                                                                                                                      |  |
|      | P                     |                                                                                                                                                                                                                                                                                                 |  |
| 185  | Rifle - Military<br>P | PPS43 ChiCom 1955 9mm [VD]ELR                                                                                                                                                                                                                                                                   |  |
| 186  | Rifle - Replica<br>P  | 45-70 Govt Percussion Harrington & Richardson Replica Trapdoor Springfield model 1873.Bore VGC. Has cleaning rod. Removable long range sight with wind age adjustment. Gun showing signs of use. OAGC. Barrel length 660mm, chequered fore end & wrist. Known as Officer's model? S/N 2723 [VD] |  |
| 187  | Rifle - Military<br>P | .577 Snider Volunteer Sgt model. Bore lightly corroded with sharp rifling, has bayonet lug present. External condition poor, nipple damaged, firing pin & spring missing hammer side plate screw missing. Could be a good project PC but still a collectable rifle [VD]                         |  |
| 188  | Rifle - Military<br>P | .22 No8 BSA Cadet rifle. Wood work in better than average con A good example of the cadet rifle.VGC S/N A15157                                                                                                                                                                                  |  |
| 189  | Rifle - Military<br>P | 310 cadet. Martini action made by BSA. Marked "Commonwealth of Australia". Bore in poor condition but could be worked on. Woodwork has usual dings and scrapes. S/N 8610 FC                                                                                                                     |  |
| 190  | Rifle - Military      | .22 Martini Action (WW Green ER), S/N 022074 [VD]                                                                                                                                                                                                                                               |  |
| 191  | Rifle - Military      | 577/450 Martini Henry (rough bore) S/N 8157 [VD]                                                                                                                                                                                                                                                |  |
| 192  | Ammo                  | 12g x 25 trap shot shells plus Kilwell Leather Cartridge Belt, GC. [VD]                                                                                                                                                                                                                         |  |
| 193  | Ammo                  | .351cal x 10 rds Winchester. [VD]                                                                                                                                                                                                                                                               |  |
| 194  | Ammo                  | .223cal x 15 Hollow Pt [VD]                                                                                                                                                                                                                                                                     |  |
| 195  | Ammo                  | .17cal x 23 cartridges [VD]                                                                                                                                                                                                                                                                     |  |
| 196  | Ammo                  | 7x57 Mauser 3 x pkt 10                                                                                                                                                                                                                                                                          |  |
| 197  | Ammo                  | Grenade plastic filled with plastic BB's                                                                                                                                                                                                                                                        |  |
| 198  | Ammo                  | .22 Air rifle pellets .22 hobby (200), .22 Crossman (175), .22 Gamo (100), x2 .22 Prometheus Hunting pellets (200). 5 pkts in total.                                                                                                                                                            |  |
| 199  | Ammo                  | .303 drill rds x 8 in machine gun belt                                                                                                                                                                                                                                                          |  |
| 200  | Ammo                  | .22 LR x 110 rds, 50 x subs, 50 x HP total (210) [VD]                                                                                                                                                                                                                                           |  |
|      |                       | ` <del>'</del>                                                                                                                                                                                                                                                                                  |  |