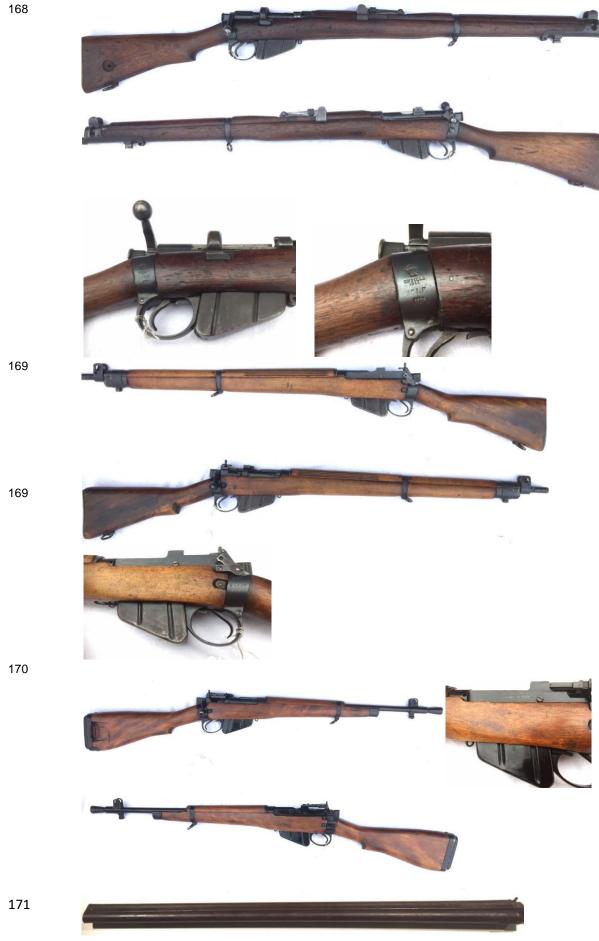

| 158  | Rifle - Air P         | .177 Maker unknown. Tidy cond. With good seals. Great for kids                                                                                                                                                                                                                                          |
|------|-----------------------|---------------------------------------------------------------------------------------------------------------------------------------------------------------------------------------------------------------------------------------------------------------------------------------------------------|
| 159  | Rifle - Military      | [VD] .303 SMLE No1 III 1918, A&D barrel, Rebuilt from sporter, note different top woodwork. GC [VD]                                                                                                                                                                                                     |
| 160  | Rifle - Military      | .303 SMLE No1 III 1918 GC [VD]                                                                                                                                                                                                                                                                          |
| 161  | Rifle - Military<br>P | .303 No4 Long Branch 1942 matching bolt and breech numbers, usual dings in stock and butt for age.VGC [VD]                                                                                                                                                                                              |
| 162  | Rifle - Military<br>P | .303 Martini Enfield, 1881/1895, Cadet training carbine insert pinned to stock, fore end has been shortened and shaped. GC for age. [VD]                                                                                                                                                                |
| 163  | Rifle - Military<br>P | 45-70 Govt Husqvarna Single Shot bolt action. Bore good, metal minor surface rust. Stock good. Sling swivel extra hole in stock only defect. No serial number Vee rear sight has 2 leaf GC. [VD]                                                                                                        |
| 164  | Rifle - Military<br>P | 22 cal Winchester Musket, High wall action.US training rifle referred to as "Winder" musket. Hooded bead foresight flip up rear sight with wind age adjustment. Metal has great patina, stock good for age. Has sling swivels. Barrel length 710mm. GC S/N118889 [VD]                                   |
| 165  | Rifle - Military<br>P | 7x57cal Mauser Brazilian. 1908, Bolt matches receiver. incl cleaning rod. Woodwork few dings. VGC. Metal work 95% blueing. S/N B7519. [VD]                                                                                                                                                              |
| 166  | Rifle - Military<br>P | .303 cal Martini Enfield Rifle 30" barrel. Receiver marked NsZ98 Crown Enfield 1879 III, Crown Enfield 1895 ME303 I. The top forend of barrel metalwork pitted, woodwork tidy for age, blank butt disc, steel butt plate, all sling swivels intact, no cleaning rod, bore lightly pitted. FC. S/N 2772. |
| 167  | Rifle - Military<br>P | .303 SMLE III* 1917 Enfield, S/N 26283 [VD]                                                                                                                                                                                                                                                             |
| 168  | Rifle - Military<br>P | .303 SMLE No1 III*. Bore shiny with sharp rifling, wood work shows signs of much handling. Butt disc missing. Matching serial number except bolt. S/N 9855. [VD]                                                                                                                                        |
| 169  | Rifle - Military<br>P | .303 No4 MkI Long Branch. Bore very corroded (ruined). Woodwork has usual minor dings and scrapes. Metal work in GC with matching serial numbers. S/N 23L4302. [VD]                                                                                                                                     |
| 170  | Rifle - Military<br>P | .303 No5 MK I Jungle Carbine. Bore good but used.<br>Manufacturer Fazarkley 11-46. Metal and wood work in VGC.<br>Matching numbers. S/N Y3153. [VD]                                                                                                                                                     |
| 171  | Shotgun-Parts         | 20g Muzzle loading, barrel only GC[VD]                                                                                                                                                                                                                                                                  |
| 172  | Rifle - Parts         | Brass .303 butt plates x 5, various markings NZ WWI GC                                                                                                                                                                                                                                                  |
| 173  | Rifle - Parts         | .303 SHTLE III Sporter no bolt or mag, ladder sight, cheek rest butt stock. Parker Hale scope mount. PC.S/N21920                                                                                                                                                                                        |
| 174  | Rifle - Parts         | 2 x .303 Sporter SMLE No1 MIII*, SHTLE III* 1918. Incl ladder sights. No bolt or mag. Rubber butt plates. Good projects. Bores will surprise. FC                                                                                                                                                        |
| 175  | Rifle - Parts         | Bag of .303 sling swivels, (45)                                                                                                                                                                                                                                                                         |
| 176  | Rifle - Parts         | 2 x .303 Sporter SMLE III* 1942, SHTLE III* 1917. No bolt or mag. Incl ladder sights. Good projects. Bores will surprise. Brass butt plates. FC                                                                                                                                                         |
| 177  | Rifle - Parts P       | Sten magazine Blued ex cond. [VD]                                                                                                                                                                                                                                                                       |
| 177A | Rifle - Parts P       | Sten magazine Blued ex cond. [VD]                                                                                                                                                                                                                                                                       |
| 177B | Rifle - Parts P       | Sten magazine Parkerized ex cond. [VD]                                                                                                                                                                                                                                                                  |
| 178  | Rifle - Parts P       | PPSH 41 stick magazine [VD]                                                                                                                                                                                                                                                                             |
| 179  | Rifle - Parts P       | MG42 / M53 Action cover, canvas & leather. Ex cond. [VD]                                                                                                                                                                                                                                                |
| 180  | Rifle - Parts P       | RPD Drum Mag and belt new cond. [VD]                                                                                                                                                                                                                                                                    |
|      |                       | • • •                                                                                                                                                                                                                                                                                                   |