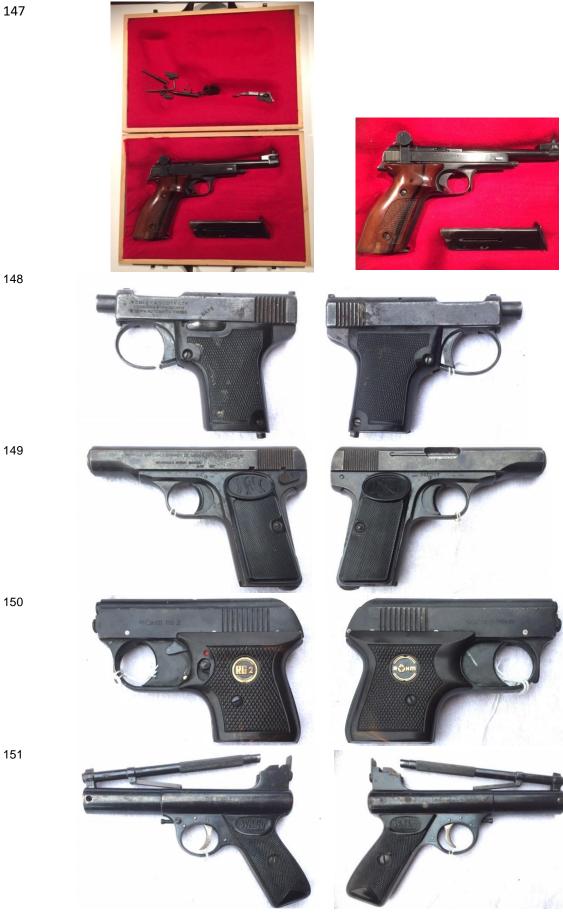

| 131 | Revolver P     | .38 S&W cal MKIII. 3" barrel, stamped Made in England. Retains 80% original finish, bore VGC. Chips to both grips. S/N 52577. ELR                                                                                                        |  |
|-----|----------------|------------------------------------------------------------------------------------------------------------------------------------------------------------------------------------------------------------------------------------------|--|
| 132 | Revolver P     | .357 Magnum Ruger GP100,in S/S with Hogue Pistol grips.VGC ELR                                                                                                                                                                           |  |
| 133 | Picture        | "Avengers over Rabaul". RNZAF 1944 edition. No273 of 500. FC Frame broken                                                                                                                                                                |  |
| 134 | Misc P         | Male torso mannequin on stand VGC                                                                                                                                                                                                        |  |
| 135 | Misc P         | Male torso mannequin on stand VGC                                                                                                                                                                                                        |  |
| 136 | Knife          | Bowie knife, Smith & Wesson. 220mm. Search & Rescue. Incl leather scabbard. Exc new cond.                                                                                                                                                |  |
| 137 | Knife P        | Smith & Wesson. Razor honed blade. Marked "First Production Run". Incl leather sheath length 200mm, blade 100mm, Made in USA. Brand new.                                                                                                 |  |
| 138 | Knife P        | Jambiya knife brass decorative scabbard wooden grip. GC                                                                                                                                                                                  |  |
| 139 | Knife P        | Land & Sea Sports survival knife s/s. soft plastic grip. Top edge saw tooth blade, 110 mm. Plastic clips in scabbard. As new cond.                                                                                                       |  |
| 140 | Knife P        | Hunting knife, curved blade. "USA Design" marked, 160mm single edge s/s composite grip. Webbing sheath with external pouch for sml sharpener (no sharpener incl). Brand new.                                                             |  |
| 141 | Bayonet        | Hooked quillion, no markings, maybe Turkish? Wooden grips, leather scabbard with metal chape 580mm overall, blade 460mm, two rivets on hilt, pitted blade. FC.                                                                           |  |
| 142 | Bayonet        | No9 MKI British marked D-52. Worn black enamel paint. GC                                                                                                                                                                                 |  |
| 143 | Bayonet        | No4 MII British spike. Broad arrow marked, no scabbard. VGC                                                                                                                                                                              |  |
| 144 | Pistol         | MAB Berevate model B "slide and frame only", metal work original finish, speckled surface rust. FC. S/N D6107. ELR.                                                                                                                      |  |
| 145 | Pistol - Air   | .177 Revolver Frontier. 44 single action. Peacemaker Crossman<br>Air Pellet Gun. Plastic pistol grips. Some paint missing on barrel.<br>Inc 3x gas cylinders CO <sup>2</sup> FC                                                          |  |
| 146 | Pistol - Air P | .22 cal Webley air gun, [VD]                                                                                                                                                                                                             |  |
| 147 | Pistol P       | .22 cal Vostok MUM Margolin, custom RH grip, 2 mags, spare parts. S/N #B4401A [VD] ELR.                                                                                                                                                  |  |
| 148 | Pistol P       | 6.35 cal Webley & Scott, automatic pistol. S/N 123514. Missing magazine. GC. ELR                                                                                                                                                         |  |
| 149 | Pistol P       | 7.65cal Browning M1910 automatic pistol missing magazine, firing pin & spring. FC. S/N 560697. ELR.                                                                                                                                      |  |
| 150 | Pistol P       | Rohm PG2 starting pistol made in Germany.VGC.                                                                                                                                                                                            |  |
| 151 | Pistol P       | .177 Webley Mark 1, pistol. Firing tube not locking down. GC.                                                                                                                                                                            |  |
| 152 | Pistol P       | 7.65cal Czech Mod 27, Made under German occupation. Has been refinished. Magazine missing.VGC S/N N/A.ELR.                                                                                                                               |  |
| 153 | Pistol P       | .45 Black Powder percussion pistol GC [VD]                                                                                                                                                                                               |  |
| 154 | Pistol P       | 9mm Beretta corto Model 1934. Made 1927. Italian Army Issue. Missing slide bar, spring and locking lever, magazine. S/N 630122. VGC. ELR.                                                                                                |  |
| 155 | Pistol P       | 9mm Husqvarna Model 1907 semi auto.VGC ELR                                                                                                                                                                                               |  |
| 156 | Pistol P       | 9mm Beretta Model 1934,semi auto,WW2 veteran souvenir.VGC ELR                                                                                                                                                                            |  |
| 157 | Pistol P       | 9mm Luger 1939 dated S/42 Model P08,WW2 example with mismatched but reasonably close numbers, wooden pistol grips in VGC,75% blue finish remains with typical holster wear, magazine with wooden toggle. GOC.Ideal for B endorsement.ELR |  |