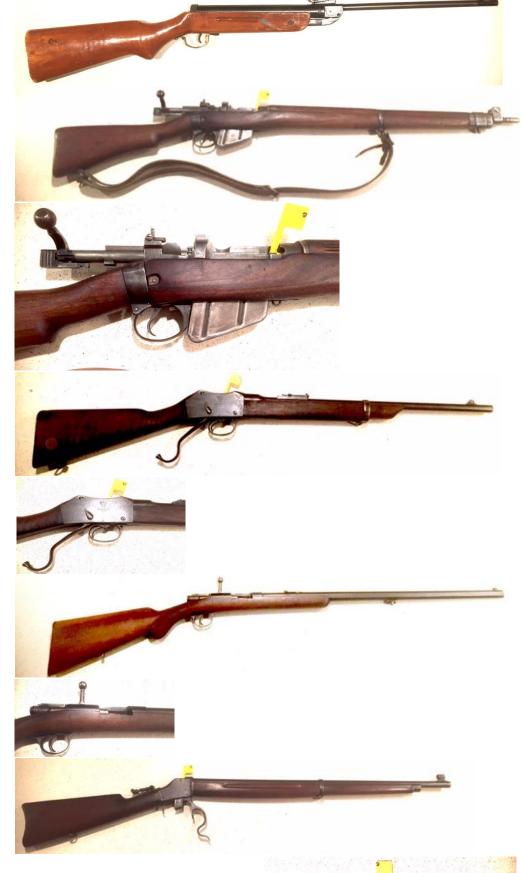

| 158  | Rifle - Air P         | .177 Maker unknown. Tidy cond. With good seals. Great for kids                                                                                                                                                                                                                                          |
|------|-----------------------|---------------------------------------------------------------------------------------------------------------------------------------------------------------------------------------------------------------------------------------------------------------------------------------------------------|
| 159  | Rifle - Military      | [VD] .303 SMLE No1 III 1918, A&D barrel, Rebuilt from sporter, note different top woodwork. GC [VD]                                                                                                                                                                                                     |
| 160  | Rifle - Military      | .303 SMLE No1 III 1918 GC [VD]                                                                                                                                                                                                                                                                          |
| 161  | Rifle - Military<br>P | .303 No4 Long Branch 1942 matching bolt and breech numbers, usual dings in stock and butt for age.VGC [VD]                                                                                                                                                                                              |
| 162  | Rifle - Military<br>P | .303 Martini Enfield, 1881/1895, Cadet training carbine insert pinned to stock, fore end has been shortened and shaped. GC for age. [VD]                                                                                                                                                                |
| 163  | Rifle - Military<br>P | 45-70 Govt Husqvarna Single Shot bolt action. Bore good, metal minor surface rust. Stock good. Sling swivel extra hole in stock only defect. No serial number Vee rear sight has 2 leaf GC. [VD]                                                                                                        |
| 164  | Rifle - Military<br>P | 22 cal Winchester Musket, High wall action.US training rifle referred to as "Winder" musket. Hooded bead foresight flip up rear sight with wind age adjustment. Metal has great patina, stock good for age. Has sling swivels. Barrel length 710mm. GC S/N118889 [VD]                                   |
| 165  | Rifle - Military<br>P | 7x57cal Mauser Brazilian. 1908, Bolt matches receiver. incl cleaning rod. Woodwork few dings. VGC. Metal work 95% blueing. S/N B7519. [VD]                                                                                                                                                              |
| 166  | Rifle - Military<br>P | .303 cal Martini Enfield Rifle 30" barrel. Receiver marked NsZ98 Crown Enfield 1879 III, Crown Enfield 1895 ME303 I. The top forend of barrel metalwork pitted, woodwork tidy for age, blank butt disc, steel butt plate, all sling swivels intact, no cleaning rod, bore lightly pitted. FC. S/N 2772. |
| 167  | Rifle - Military<br>P | .303 SMLE III* 1917 Enfield, S/N 26283 [VD]                                                                                                                                                                                                                                                             |
| 168  | Rifle - Military<br>P | .303 SMLE No1 III*. Bore shiny with sharp rifling, wood work shows signs of much handling. Butt disc missing. Matching serial number except bolt. S/N 9855. [VD]                                                                                                                                        |
| 169  | Rifle - Military<br>P | .303 No4 MkI Long Branch. Bore very corroded (ruined). Woodwork has usual minor dings and scrapes. Metal work in GC with matching serial numbers. S/N 23L4302. [VD]                                                                                                                                     |
| 170  | Rifle - Military<br>P | .303 No5 MK I Jungle Carbine. Bore good but used.<br>Manufacturer Fazarkley 11-46. Metal and wood work in VGC.<br>Matching numbers. S/N Y3153. [VD]                                                                                                                                                     |
| 171  | Shotgun-Parts         | 20g Muzzle loading, barrel only GC[VD]                                                                                                                                                                                                                                                                  |
| 172  | Rifle - Parts         | Brass .303 butt plates x 5, various markings NZ WWI GC                                                                                                                                                                                                                                                  |
| 173  | Rifle - Parts         | .303 SHTLE III Sporter no bolt or mag, ladder sight, cheek rest butt stock. Parker Hale scope mount. PC.S/N21920                                                                                                                                                                                        |
| 174  | Rifle - Parts         | 2 x .303 Sporter SMLE No1 MIII*, SHTLE III* 1918. Incl ladder sights. No bolt or mag. Rubber butt plates. Good projects. Bores will surprise. FC                                                                                                                                                        |
| 175  | Rifle - Parts         | Bag of .303 sling swivels, (45)                                                                                                                                                                                                                                                                         |
| 176  | Rifle - Parts         | 2 x .303 Sporter SMLE III* 1942, SHTLE III* 1917. No bolt or mag. Incl ladder sights. Good projects. Bores will surprise. Brass butt plates. FC                                                                                                                                                         |
| 177  | Rifle - Parts P       | Sten magazine Blued ex cond. [VD]                                                                                                                                                                                                                                                                       |
| 177A | Rifle - Parts P       | Sten magazine Blued ex cond. [VD]                                                                                                                                                                                                                                                                       |
| 177B | Rifle - Parts P       | Sten magazine Parkerized ex cond. [VD]                                                                                                                                                                                                                                                                  |
| 178  | Rifle - Parts P       | PPSH 41 stick magazine [VD]                                                                                                                                                                                                                                                                             |
| 179  | Rifle - Parts P       | MG42 / M53 Action cover, canvas & leather. Ex cond. [VD]                                                                                                                                                                                                                                                |
| 180  | Rifle - Parts P       | RPD Drum Mag and belt new cond. [VD]                                                                                                                                                                                                                                                                    |
|      |                       | • • •                                                                                                                                                                                                                                                                                                   |

| 181  | Rifle - Parts P       | WWII MG34/MG42 Belt & Starter. Dated 1940. NAZI marked. [VD]                                                                                                                                                                                                                                    |  |
|------|-----------------------|-------------------------------------------------------------------------------------------------------------------------------------------------------------------------------------------------------------------------------------------------------------------------------------------------|--|
| 182  | Rifle - Parts P       | WWII MG34 / MG42 Belt & Starter CVO [VD]                                                                                                                                                                                                                                                        |  |
| 182A | Rifle - Parts P       | M53 Ammo Belt & Starter [VD]                                                                                                                                                                                                                                                                    |  |
| 183  | Rifle - Parts P       | M53 Ammo Belt & Starter [VD]                                                                                                                                                                                                                                                                    |  |
| 184  | Rifle - Military      | PPSH41 WWII incl 1 x drum magazine [VD]ELR                                                                                                                                                                                                                                                      |  |
|      | P                     |                                                                                                                                                                                                                                                                                                 |  |
| 185  | Rifle - Military<br>P | PPS43 ChiCom 1955 9mm [VD]ELR                                                                                                                                                                                                                                                                   |  |
| 186  | Rifle - Replica<br>P  | 45-70 Govt Percussion Harrington & Richardson Replica Trapdoor Springfield model 1873.Bore VGC. Has cleaning rod. Removable long range sight with wind age adjustment. Gun showing signs of use. OAGC. Barrel length 660mm, chequered fore end & wrist. Known as Officer's model? S/N 2723 [VD] |  |
| 187  | Rifle - Military<br>P | .577 Snider Volunteer Sgt model. Bore lightly corroded with sharp rifling, has bayonet lug present. External condition poor, nipple damaged, firing pin & spring missing hammer side plate screw missing. Could be a good project PC but still a collectable rifle [VD]                         |  |
| 188  | Rifle - Military<br>P | .22 No8 BSA Cadet rifle. Wood work in better than average con A good example of the cadet rifle.VGC S/N A15157                                                                                                                                                                                  |  |
| 189  | Rifle - Military<br>P | 310 cadet. Martini action made by BSA. Marked "Commonwealth of Australia". Bore in poor condition but could be worked on. Woodwork has usual dings and scrapes. S/N 8610 FC                                                                                                                     |  |
| 190  | Rifle - Military      | .22 Martini Action (WW Green ER), S/N 022074 [VD]                                                                                                                                                                                                                                               |  |
| 191  | Rifle - Military      | 577/450 Martini Henry (rough bore) S/N 8157 [VD]                                                                                                                                                                                                                                                |  |
| 192  | Ammo                  | 12g x 25 trap shot shells plus Kilwell Leather Cartridge Belt, GC. [VD]                                                                                                                                                                                                                         |  |
| 193  | Ammo                  | .351cal x 10 rds Winchester. [VD]                                                                                                                                                                                                                                                               |  |
| 194  | Ammo                  | .223cal x 15 Hollow Pt [VD]                                                                                                                                                                                                                                                                     |  |
| 195  | Ammo                  | .17cal x 23 cartridges [VD]                                                                                                                                                                                                                                                                     |  |
| 196  | Ammo                  | 7x57 Mauser 3 x pkt 10                                                                                                                                                                                                                                                                          |  |
| 197  | Ammo                  | Grenade plastic filled with plastic BB's                                                                                                                                                                                                                                                        |  |
| 198  | Ammo                  | .22 Air rifle pellets .22 hobby (200), .22 Crossman (175), .22 Gamo (100), x2 .22 Prometheus Hunting pellets (200). 5 pkts in total.                                                                                                                                                            |  |
| 199  | Ammo                  | .303 drill rds x 8 in machine gun belt                                                                                                                                                                                                                                                          |  |
| 200  | Ammo                  | .22 LR x 110 rds, 50 x subs, 50 x HP total (210) [VD]                                                                                                                                                                                                                                           |  |
|      |                       | ` <del>'</del>                                                                                                                                                                                                                                                                                  |  |