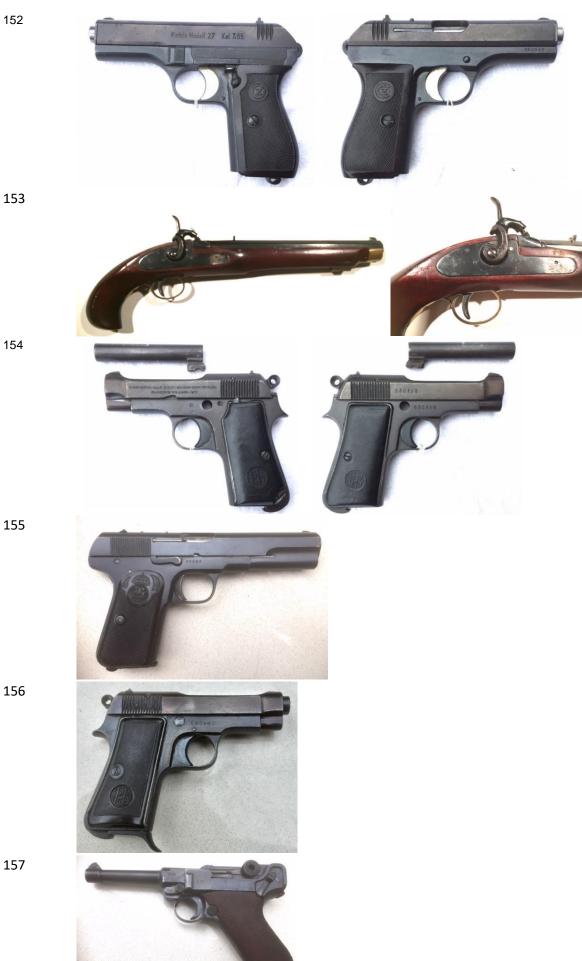

| 131 | Revolver P     | .38 S&W cal MKIII. 3" barrel, stamped Made in England. Retains 80% original finish, bore VGC. Chips to both grips. S/N 52577. ELR                                                                                                        |  |
|-----|----------------|------------------------------------------------------------------------------------------------------------------------------------------------------------------------------------------------------------------------------------------|--|
| 132 | Revolver P     | .357 Magnum Ruger GP100,in S/S with Hogue Pistol grips.VGC ELR                                                                                                                                                                           |  |
| 133 | Picture        | "Avengers over Rabaul". RNZAF 1944 edition. No273 of 500. FC Frame broken                                                                                                                                                                |  |
| 134 | Misc P         | Male torso mannequin on stand VGC                                                                                                                                                                                                        |  |
| 135 | Misc P         | Male torso mannequin on stand VGC                                                                                                                                                                                                        |  |
| 136 | Knife          | Bowie knife, Smith & Wesson. 220mm. Search & Rescue. Incl leather scabbard. Exc new cond.                                                                                                                                                |  |
| 137 | Knife P        | Smith & Wesson. Razor honed blade. Marked "First Production Run". Incl leather sheath length 200mm, blade 100mm, Made in USA. Brand new.                                                                                                 |  |
| 138 | Knife P        | Jambiya knife brass decorative scabbard wooden grip. GC                                                                                                                                                                                  |  |
| 139 | Knife P        | Land & Sea Sports survival knife s/s. soft plastic grip. Top edge saw tooth blade, 110 mm. Plastic clips in scabbard. As new cond.                                                                                                       |  |
| 140 | Knife P        | Hunting knife, curved blade. "USA Design" marked, 160mm single edge s/s composite grip. Webbing sheath with external pouch for sml sharpener (no sharpener incl). Brand new.                                                             |  |
| 141 | Bayonet        | Hooked quillion, no markings, maybe Turkish? Wooden grips, leather scabbard with metal chape 580mm overall, blade 460mm, two rivets on hilt, pitted blade. FC.                                                                           |  |
| 142 | Bayonet        | No9 MKI British marked D-52. Worn black enamel paint. GC                                                                                                                                                                                 |  |
| 143 | Bayonet        | No4 MII British spike. Broad arrow marked, no scabbard. VGC                                                                                                                                                                              |  |
| 144 | Pistol         | MAB Berevate model B "slide and frame only", metal work original finish, speckled surface rust. FC. S/N D6107. ELR.                                                                                                                      |  |
| 145 | Pistol - Air   | .177 Revolver Frontier. 44 single action. Peacemaker Crossman<br>Air Pellet Gun. Plastic pistol grips. Some paint missing on barrel.<br>Inc 3x gas cylinders CO <sup>2</sup> FC                                                          |  |
| 146 | Pistol - Air P | .22 cal Webley air gun, [VD]                                                                                                                                                                                                             |  |
| 147 | Pistol P       | .22 cal Vostok MUM Margolin, custom RH grip, 2 mags, spare parts. S/N #B4401A [VD] ELR.                                                                                                                                                  |  |
| 148 | Pistol P       | 6.35 cal Webley & Scott, automatic pistol. S/N 123514. Missing magazine. GC. ELR                                                                                                                                                         |  |
| 149 | Pistol P       | 7.65cal Browning M1910 automatic pistol missing magazine, firing pin & spring. FC. S/N 560697. ELR.                                                                                                                                      |  |
| 150 | Pistol P       | Rohm PG2 starting pistol made in Germany.VGC.                                                                                                                                                                                            |  |
| 151 | Pistol P       | .177 Webley Mark 1, pistol. Firing tube not locking down. GC.                                                                                                                                                                            |  |
| 152 | Pistol P       | 7.65cal Czech Mod 27, Made under German occupation. Has been refinished. Magazine missing.VGC S/N N/A.ELR.                                                                                                                               |  |
| 153 | Pistol P       | .45 Black Powder percussion pistol GC [VD]                                                                                                                                                                                               |  |
| 154 | Pistol P       | 9mm Beretta corto Model 1934. Made 1927. Italian Army Issue. Missing slide bar, spring and locking lever, magazine. S/N 630122. VGC. ELR.                                                                                                |  |
| 155 | Pistol P       | 9mm Husqvarna Model 1907 semi auto.VGC ELR                                                                                                                                                                                               |  |
| 156 | Pistol P       | 9mm Beretta Model 1934,semi auto,WW2 veteran souvenir.VGC ELR                                                                                                                                                                            |  |
| 157 | Pistol P       | 9mm Luger 1939 dated S/42 Model P08,WW2 example with mismatched but reasonably close numbers, wooden pistol grips in VGC,75% blue finish remains with typical holster wear, magazine with wooden toggle. GOC.Ideal for B endorsement.ELR |  |