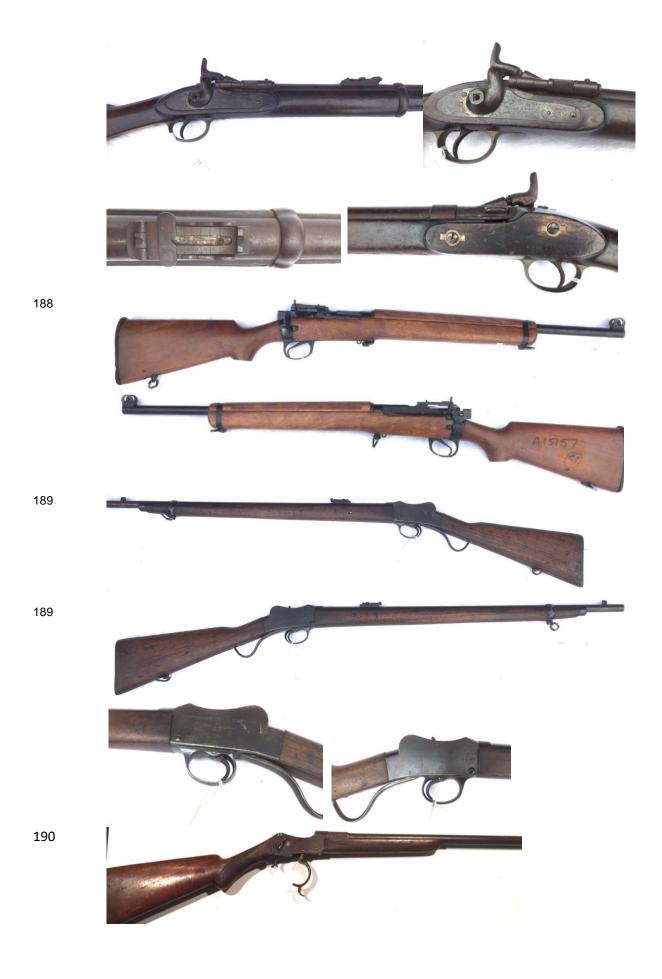

|  |
| 200  | Ammo                  | .22 LR x 110 rds, 50 x subs, 50 x HP total (210) [VD]                                                                                                                                                                                                                                           |  |
|      |                       | ` <del>'</del>                                                                                                                                                                                                                                                                                  |  |

























































































































# New Zealand Antique & Historical Arms Association Canterbury Branch

# 14<sup>th</sup> September Postal Bidding Form

| Postal Bids                                                                                                                                                         | From                                                                                                                                                                                                                                                                         |
|---------------------------------------------------------------------------------------------------------------------------------------------------------------------|------------------------------------------------------------------