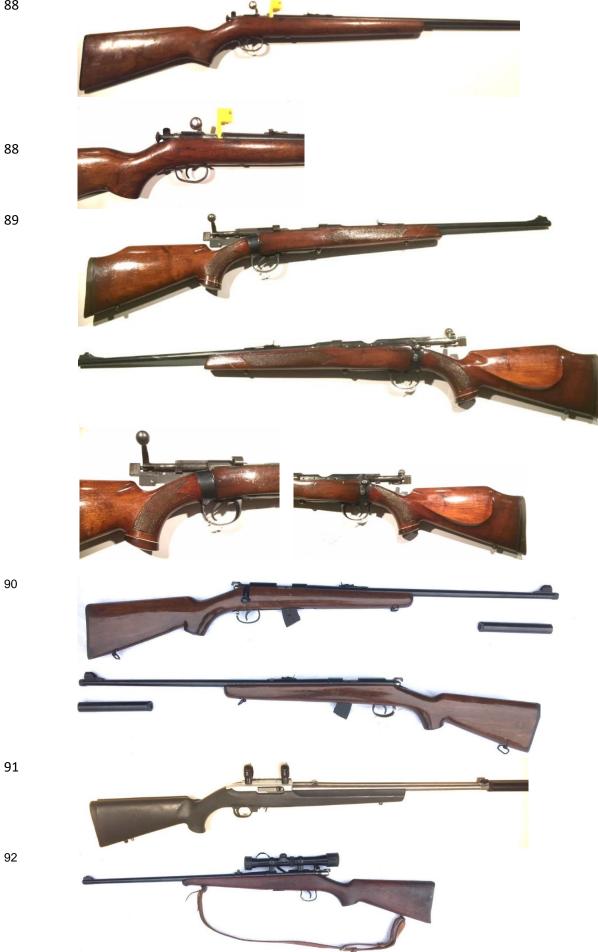

# handbooks.

| 53       | Book             | Guns of the old west/Chapel, Special Edition, privately printed Members of Firearms Classics Library. Gold leaf pages. Hard copy, 306 p. Brand new, Exc.                                                                                 |
|----------|------------------|------------------------------------------------------------------------------------------------------------------------------------------------------------------------------------------------------------------------------------------|
| 54       | Book             | 4x books of swords. European/Japanese/Swords & Daggers/Antique Weapons A-Z. GC                                                                                                                                                           |
| 55       | Book P           | "A History of the Colt Revolver", Haven & Belden special edition. Printed for members of The Firearms Classics Library. 711 pages, gold edged pages. Hard cover no Dust jacket, Brand new cond. An Excellent book for the Colt collector |
| 56       | Dagger P         | Repro Stiletto blade. 310mm brass quilllion and pommel. Black cotton wrapped twine grip. Leather sheath. Brand new. Exc.                                                                                                                 |
| 57       | Dagger P         | Repro Dirk style blade. 275mm. Decorated Ricasso, pommel in brass, black composite grip. Red leather and decorative brass sheath. VGC                                                                                                    |
| 58       | Dagger P         | Repro sword blade style. 310mm, brass cross guard and pommel leather and wire grip. Leather sheath with brass chape and mouth. GC                                                                                                        |
| 59       | Dagger P         | Cane sword stick. 7 3/8" blade. 11 1/2" wooden grip. Carved leaf design on back edge. Corded wood tassel. Length 38". GC [VD] Very unusual item                                                                                          |
| 60       | DVD              | 15 x DVDs, Western classics [VD]                                                                                                                                                                                                         |
| 61       | Rifle Parts      | MP 43 Pistol grips. Exc.                                                                                                                                                                                                                 |
| 62       | Rifle Parts      | MP43 Buttstock Exc.                                                                                                                                                                                                                      |
| 63       | Rifle Parts      | Remington black synthetic stock. Standard short, as new. VGC                                                                                                                                                                             |
| 64       | Rifle Parts      | .303 Trigger Assembles x 4                                                                                                                                                                                                               |
| 65       | Poster P         | Original American WW1 movie poster "The fighting 69th ", 28" x 22", 1956 [VD] Brilliant display piece                                                                                                                                    |
| 66       | Misc             | Display stand, 1.2m high, 3 sides. Mobile, on 3 wheels. Great for holster, bayonet, badges etc.                                                                                                                                          |
| 67       | Misc             | 12g Old Brass Pull through with brush [VD]                                                                                                                                                                                               |
| 68       | Misc             | Sight adjustment tool W. J Jeffrey & co London,[VD]                                                                                                                                                                                      |
| 69       | Misc             | MP44 Sling Leather VGC                                                                                                                                                                                                                   |
| 70       | Misc             | Powder Flask reproduction Remington pattern revolver. Dog and Bird scene. Exc. 175mm                                                                                                                                                     |
| 71       | Misc P           | Magazine Vest holds 4xL4 Bren magazines [VD]                                                                                                                                                                                             |
| 72       | Reloading        | 8mm 125gr SP323 projectiles, 2x100 pkt. New in packaging.                                                                                                                                                                                |
| 73       | Reloading        | 8mm 125 gr SP .323 projectiles, 2x100 pkt. New in packaging.                                                                                                                                                                             |
| 74       | Reloading        | .223 Rem 55gn Hornady PSP, 2x50 pkt                                                                                                                                                                                                      |
| 75       | Reloading        | 8mm (7.92x33) Graf Primed Brass cases (129)                                                                                                                                                                                              |
| 76<br>   | Reloading        | 8mm (7.92x33) Graf Brass 2x100 pkt                                                                                                                                                                                                       |
| 77<br>70 | Reloading        | 8mm 125 gr HP Hornady projectiles FMJ. Approx (400)                                                                                                                                                                                      |
| 78<br>70 | Reloading        | 8mm 125 gr HP Hornady projectiles FMJ. Approx (350).                                                                                                                                                                                     |
| 79       | Reloading        | .44 magnum, 4 die carbide [VD]                                                                                                                                                                                                           |
| 80       | Reloading        | .22 lead projectiles in tin (500)                                                                                                                                                                                                        |
| 81<br>92 | Reloading P      | Lyman Turbo case cleaner 2500 ultra sonic. [VD] Exc                                                                                                                                                                                      |
| 83<br>84 | Rifle - Sporting | .22 Savage S/S [VD] .303 Lee SMLE bolt action. MK111 Sporterised. Brand new                                                                                                                                                              |
| 84       | Rifle - Sporting | barrel with 12rds through the barrel only. Has scope base only.  [VD]                                                                                                                                                                    |
| 85       | Rifle - Sporting | .22 Franchi Brescia, 10 shot semi auto takedown rifle. Manufactured 1968. Only manufactured for 1 year.[VD]                                                                                                                              |

| 86  | Rifle - Sporting      | .22 Tyrol Bolt action. 5 shot magazine. 4x32 scope. Surface rust on barrel. Bore clean but worn. GC [VD]                                                                                                                                          |  |
|-----|-----------------------|---------------------------------------------------------------------------------------------------------------------------------------------------------------------------------------------------------------------------------------------------|--|
| 87  | Rifle - Sporting      | .22 Stevens Favourite, S/N 925 [VD]                                                                                                                                                                                                               |  |
| 88  | Rifle - Sporting P    | .22 cal Winchester single shot bolt action. Model 67a. SLORLR. S/N 26227. [VD]                                                                                                                                                                    |  |
| 89  | Rifle - Sporting      | .303 Parker Hale, Custom, S/N Y86037 [VD]                                                                                                                                                                                                         |  |
| 90  | Rifle - Sporting P    | .22 Norinco JW 15. Used but in good working order, 10 rds magazine,incl suppressor. S/N 8923468 [VD]                                                                                                                                              |  |
| 91  | Rifle - Sporting<br>P | .22 SA Ruger 10/22 in stainless steel with synthetic stock. Complete with suppressor, weaver scope rings. 10rd rotary mag. As new cond. [VD]                                                                                                      |  |
| 92  | Rifle - Sporting<br>P | .22 BRNO Mod 1. Bore good. Metal work in VGC. Woodwork needs some TLC. 5 shot mag. Fitted with 4x28 scope. S/N 121972.                                                                                                                            |  |
| 93  | Rifle - Sporting      | .22 Vostock (no mag or bolt), S/N B6N7862 [VD]                                                                                                                                                                                                    |  |
| 94  | Rifle - Sporting P    | 38/40 Model 92 Winchester S/N 879729 [VD]                                                                                                                                                                                                         |  |
| 95  | Scope                 | .22 Bisley Deluxe nitrogen filled, 4x20 with rings. Exc as new                                                                                                                                                                                    |  |
| 96  | Scope                 | Steel 1" Scope Rings [VD]                                                                                                                                                                                                                         |  |
| 97  | Scope                 | 4x32 Hunter nitrogen filled incl lens covers. Made in Japan. Incl rings. GC.                                                                                                                                                                      |  |
| 98  | Scope                 | 2 x Bisley Deluxe, 4x32. Incl lens covers + 4x32 rubber armor coated, shockproof, waterproof. Incl lens covers. GC                                                                                                                                |  |
| 99  | Scope                 | 3-9x32 nitrogen filled, rubber coated, and shockproof, waterproof, incl rings, As new. Incl lens covers. VGC                                                                                                                                      |  |
| 100 | Scope P               | Millett DMS-1 Marksman scope. 30mm tube, 1-4 power, custom quick throw lever. Illuminated circle dot. Complete with cantilever picatinny rail mount. In original packaging. Exc. [VD]                                                             |  |
| 101 | Scope P               | 3-9x32 Nitrogen filled, fully coated, rubber shock proof, waterproof, No rings. Incl lens covers 320mm long. As new. VGC                                                                                                                          |  |
| 102 | Scope P               | 3-9x32 Nitrogen filled, fully coated, rubber shock proof, waterproof, Incl lens cover, 320mm long As new. VGC                                                                                                                                     |  |
| 103 | Shotgun               | 12ga single barrel Baikal, Made in Russia (NKK-18EM-M).<br>Missing extractor spring GC. Still works, shoots well. Incl leather<br>sling. S/N 02116779                                                                                             |  |
| 104 | Shotgun               | 12g Martini Action shot gun [VD]                                                                                                                                                                                                                  |  |
| 105 | Shotgun               | 12g Stevens nylon stock S/N 5100 [VD]                                                                                                                                                                                                             |  |
| 106 | Shotgun P             | 12 ga U/O Browning. Made in Belgium. Exc bores. Rubber butt pad. Good woodwork, chequered pistol grip. Good finish. Comes with plastic case.VGC [VD]                                                                                              |  |
| 107 | Shotgun P             | 12g Baikal O/U with custom case. Gun in VGC, seen little use. [VD]                                                                                                                                                                                |  |
| 108 | Shotgun P             | 12ga S/S Hammer gun. GB Rongf. Filsa, Liege, Made in Belgium. 30" barrels. GD bones and GD bores and metal finish. Action strong and tight. Stock GC. Checkering on wrist, Game scene engraved on side plate. Comes in wooden box. GC. S/N 112404 |  |
| 109 | Shotgun P             | 12g Baikal U/O in VGC. Great bores [VD]                                                                                                                                                                                                           |  |
| 110 | Shotgun               | 12ga Double barrel muzzle loading percussion. Belgium 30" barrels. Incl original loading rod. Mottled brown patina metalwork. RH hammer faulty. FC                                                                                                |  |
| 111 | Shotgun P             | Gena Mauser 98 bolt action 12g shotgun [VD]                                                                                                                                                                                                       |  |