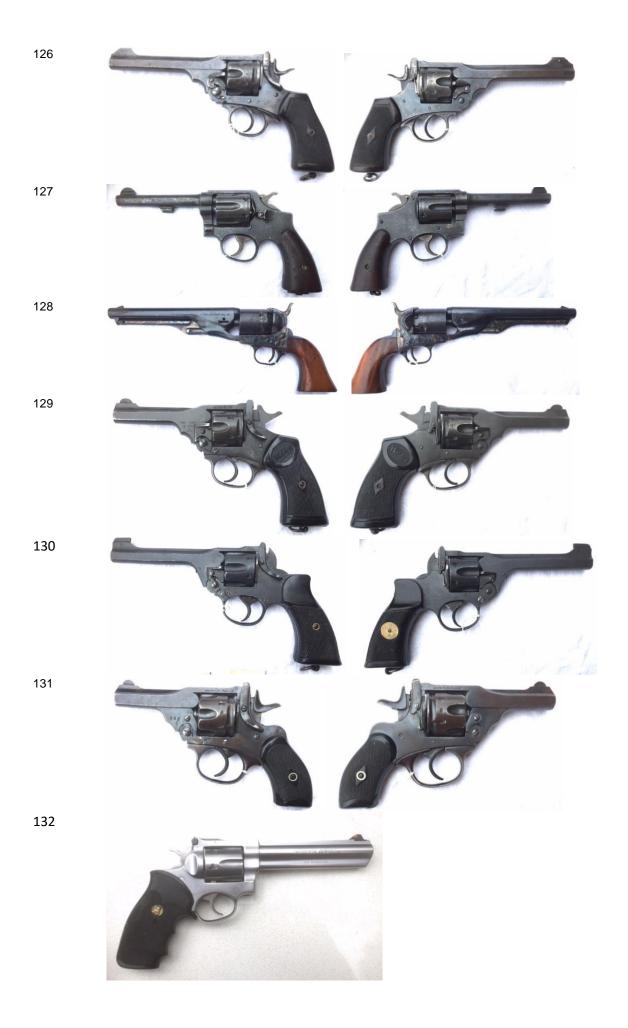

| 112  | Storage P  | Safe for pistols or short rifles, Maker Kingdom Engineering, 1000(H)x840(D)x660(W), 90mm thick steel filled with concrete?, The electric number tumbler has been disabled. Locked with keys with 5 post lock system incls 2 keys. Heavy 400kg+.                                              |
|------|------------|----------------------------------------------------------------------------------------------------------------------------------------------------------------------------------------------------------------------------------------------------------------------------------------------|
| 113  | Storage P  | Delivery can be arranged on the day. Safe pistol, solid steel / 30mm thick, 2x keys. 455(H) x455(D) x600(W). Delivery can be arranged on the day. Exc                                                                                                                                        |
| 114  | Storage P  | Safe Gun City holds 9+ rifles, 6mm incl internal lockable cupboard. 1150(H) x400(D) x600(W). Exc.                                                                                                                                                                                            |
| 115  | Uniform    | Navy jacket. Brand new condition. Original packaging. Made in Auckland NZ. Well Styled Clothing 1965. Chest 38" Size 3,                                                                                                                                                                      |
| 116  | Uniform    | Plastic black navy buttons.VGC WW2 NZ Army great coat, Officers model. Brass NZ Forces buttons. Made by A Levy, Wellington. Size 4. VGC.                                                                                                                                                     |
| 117  | Uniform P  | Volunteer Period Kings Own Royal Horse Artillery uniform. Complete with Bear Skin Busby Hat, Trousers incl braces and superbly braided jacket. Dated 1907 with broad arrow stamps and paper makers label. Super condition and very displayable in the gun room next to your 18 pounder. [VD] |
| 118  | Revolver   | 44-40 "Colt Peacemaker". 6.5 barrel "Blank firing". Brown plastic grips. Made in Japan. GC complete with repro "US". Brown leather holster painted black worn to look old in GC.                                                                                                             |
| 119  | Revolver P | .22 cal Harrington & Richardson, model 903, 9 shot revolver. [VD] ELR.                                                                                                                                                                                                                       |
| 120  | Revolver P | .455 cal Webley MK VI. Dated 1917.6" barrel. Metal work grey patina. Lanyard ring. good bore. S/N 322007. ELR.                                                                                                                                                                               |
| 120A | Revolver P | .38 Smith & Wesson Victory model. 6 shot. 5" barrel. Broad arrow. Marked metal work, 70% finish. Walnut grips. No lanyard ring. Fair cond. S/N 473239. ELR. Foresight modified and cut down.                                                                                                 |
| 121  | Revolver P | .36 cal Remington, Percussion 1861. Navy Black Powder. Made in Italy. Brass trigger guard. GC. S/N 035010. ELR.                                                                                                                                                                              |
| 122  | Revolver P | .22. Colt. Armi Jager Frontier. 6 shot. Brass pistol grip, frame & trigger guard. Wooden pistol grips. Metal work 80% finish. GC S/N 24087. ELR                                                                                                                                              |
| 123  | Revolver P | 11mm Liege 6 shot Break open revolver. Maker J Warnant circa 1875. Has been nickel plated 50% worn cond. New S/N has been added E50282. FC. ELR                                                                                                                                              |
| 124  | Revolver P | .38 Webley, MK IV, 3" barrel, Made in England. Stamped AA470 BNP. Exc S/N B25276 ELR.                                                                                                                                                                                                        |
| 125  | Revolver P | .38 Webley, MKIV, 4" barrel. Good finish, Made in England.<br>Double action, faulty action cylinder not lining up. Exc.<br>S/N A688855 ELR                                                                                                                                                   |
| 126  | Revolver P | .455 Webley, MKVI 1915. Sold out of service stamped. Extractor does not return. Bore excellent. Original blue finish thinning with rust stains S/N157468. ELR                                                                                                                                |
| 127  | Revolver P | .38 S&W Victory model Revolver. Action at fault. Missing chamber pin. Retains original finish. S/N V426985. ELR [VD]                                                                                                                                                                         |
| 128  | Revolver P | .36 1861 Colt Navy Repro made in Italy. Missing barrel wedge. GC S/N 48045. ELR                                                                                                                                                                                                              |
| 129  | Revolver P | .38 Webley Mark IV 4" barrel. Original finish. Ex bore. BNP proofed. Chip on bottom cnr of both sides of grips'                                                                                                                                                                              |
| 130  | Revolver P | S/N B63916 ELR38 S&W cal No2 MK' ** 1943. M/F Albion. Hammerless tankers model As issued, Exc. S/N 09244 ELR [VD]                                                                                                                                                                            |

| 131 | Revolver P     | .38 S&W cal MKIII. 3" barrel, stamped Made in England. Retains 80% original finish, bore VGC. Chips to both grips. S/N 52577. ELR                                                                                                        |  |
|-----|----------------|------------------------------------------------------------------------------------------------------------------------------------------------------------------------------------------------------------------------------------------|--|
| 132 | Revolver P     | .357 Magnum Ruger GP100,in S/S with Hogue Pistol grips.VGC ELR                                                                                                                                                                           |  |
| 133 | Picture        | "Avengers over Rabaul". RNZAF 1944 edition. No273 of 500. FC Frame broken                                                                                                                                                                |  |
| 134 | Misc P         | Male torso mannequin on stand VGC                                                                                                                                                                                                        |  |
| 135 | Misc P         | Male torso mannequin on stand VGC                                                                                                                                                                                                        |  |
| 136 | Knife          | Bowie knife, Smith & Wesson. 220mm. Search & Rescue. Incl leather scabbard. Exc new cond.                                                                                                                                                |  |
| 137 | Knife P        | Smith & Wesson. Razor honed blade. Marked "First Production Run". Incl leather sheath length 200mm, blade 100mm, Made in USA. Brand new.                                                                                                 |  |
| 138 | Knife P        | Jambiya knife brass decorative scabbard wooden grip. GC                                                                                                                                                                                  |  |
| 139 | Knife P        | Land & Sea Sports survival knife s/s. soft plastic grip. Top edge saw tooth blade, 110 mm. Plastic clips in scabbard. As new cond.                                                                                                       |  |
| 140 | Knife P        | Hunting knife, curved blade. "USA Design" marked, 160mm single edge s/s composite grip. Webbing sheath with external pouch for sml sharpener (no sharpener incl). Brand new.                                                             |  |
| 141 | Bayonet        | Hooked quillion, no markings, maybe Turkish? Wooden grips, leather scabbard with metal chape 580mm overall, blade 460mm, two rivets on hilt, pitted blade. FC.                                                                           |  |
| 142 | Bayonet        | No9 MKI British marked D-52. Worn black enamel paint. GC                                                                                                                                                                                 |  |
| 143 | Bayonet        | No4 MII British spike. Broad arrow marked, no scabbard. VGC                                                                                                                                                                              |  |
| 144 | Pistol         | MAB Berevate model B "slide and frame only", metal work original finish, speckled surface rust. FC. S/N D6107. ELR.                                                                                                                      |  |
| 145 | Pistol - Air   | .177 Revolver Frontier. 44 single action. Peacemaker Crossman<br>Air Pellet Gun. Plastic pistol grips. Some paint missing on barrel.<br>Inc 3x gas cylinders CO <sup>2</sup> FC                                                          |  |
| 146 | Pistol - Air P | .22 cal Webley air gun, [VD]                                                                                                                                                                                                             |  |
| 147 | Pistol P       | .22 cal Vostok MUM Margolin, custom RH grip, 2 mags, spare parts. S/N #B4401A [VD] ELR.                                                                                                                                                  |  |
| 148 | Pistol P       | 6.35 cal Webley & Scott, automatic pistol. S/N 123514. Missing magazine. GC. ELR                                                                                                                                                         |  |
| 149 | Pistol P       | 7.65cal Browning M1910 automatic pistol missing magazine, firing pin & spring. FC. S/N 560697. ELR.                                                                                                                                      |  |
| 150 | Pistol P       | Rohm PG2 starting pistol made in Germany.VGC.                                                                                                                                                                                            |  |
| 151 | Pistol P       | .177 Webley Mark 1, pistol. Firing tube not locking down. GC.                                                                                                                                                                            |  |
| 152 | Pistol P       | 7.65cal Czech Mod 27, Made under German occupation. Has been refinished. Magazine missing.VGC S/N N/A.ELR.                                                                                                                               |  |
| 153 | Pistol P       | .45 Black Powder percussion pistol GC [VD]                                                                                                                                                                                               |  |
| 154 | Pistol P       | 9mm Beretta corto Model 1934. Made 1927. Italian Army Issue. Missing slide bar, spring and locking lever, magazine. S/N 630122. VGC. ELR.                                                                                                |  |
| 155 | Pistol P       | 9mm Husqvarna Model 1907 semi auto.VGC ELR                                                                                                                                                                                               |  |
| 156 | Pistol P       | 9mm Beretta Model 1934,semi auto,WW2 veteran souvenir.VGC ELR                                                                                                                                                                            |  |
| 157 | Pistol P       | 9mm Luger 1939 dated S/42 Model P08,WW2 example with mismatched but reasonably close numbers, wooden pistol grips in VGC,75% blue finish remains with typical holster wear, magazine with wooden toggle. GOC.Ideal for B endorsement.ELR |  |