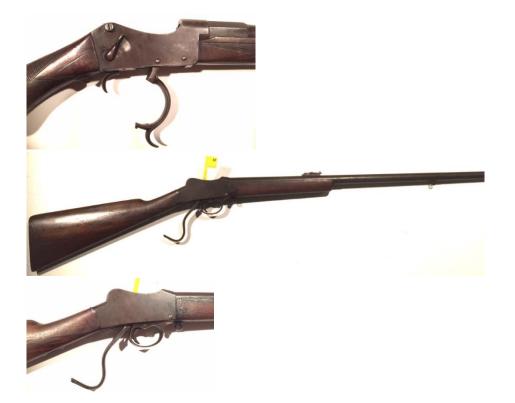

| 158  | Rifle - Air P         | .177 Maker unknown. Tidy cond. With good seals. Great for kids                                                                                                                                                                                                                                          |
|------|-----------------------|---------------------------------------------------------------------------------------------------------------------------------------------------------------------------------------------------------------------------------------------------------------------------------------------------------|
| 159  | Rifle - Military      | [VD] .303 SMLE No1 III 1918, A&D barrel, Rebuilt from sporter, note different top woodwork. GC [VD]                                                                                                                                                                                                     |
| 160  | Rifle - Military      | .303 SMLE No1 III 1918 GC [VD]                                                                                                                                                                                                                                                                          |
| 161  | Rifle - Military<br>P | .303 No4 Long Branch 1942 matching bolt and breech numbers, usual dings in stock and butt for age.VGC [VD]                                                                                                                                                                                              |
| 162  | Rifle - Military<br>P | .303 Martini Enfield, 1881/1895, Cadet training carbine insert pinned to stock, fore end has been shortened and shaped. GC for age. [VD]                                                                                                                                                                |
| 163  | Rifle - Military<br>P | 45-70 Govt Husqvarna Single Shot bolt action. Bore good, metal minor surface rust. Stock good. Sling swivel extra hole in stock only defect. No serial number Vee rear sight has 2 leaf GC. [VD]                                                                                                        |
| 164  | Rifle - Military<br>P | 22 cal Winchester Musket, High wall action.US training rifle referred to as "Winder" musket. Hooded bead foresight flip up rear sight with wind age adjustment. Metal has great patina, stock good for age. Has sling swivels. Barrel length 710mm. GC S/N118889 [VD]                                   |
| 165  | Rifle - Military<br>P | 7x57cal Mauser Brazilian. 1908, Bolt matches receiver. incl cleaning rod. Woodwork few dings. VGC. Metal work 95% blueing. S/N B7519. [VD]                                                                                                                                                              |
| 166  | Rifle - Military<br>P | .303 cal Martini Enfield Rifle 30" barrel. Receiver marked NsZ98 Crown Enfield 1879 III, Crown Enfield 1895 ME303 I. The top forend of barrel metalwork pitted, woodwork tidy for age, blank butt disc, steel butt plate, all sling swivels intact, no cleaning rod, bore lightly pitted. FC. S/N 2772. |
| 167  | Rifle - Military<br>P | .303 SMLE III* 1917 Enfield, S/N 26283 [VD]                                                                                                                                                                                                                                                             |
| 168  | Rifle - Military<br>P | .303 SMLE No1 III*. Bore shiny with sharp rifling, wood work shows signs of much handling. Butt disc missing. Matching serial number except bolt. S/N 9855. [VD]                                                                                                                                        |
| 169  | Rifle - Military<br>P | .303 No4 MkI Long Branch. Bore very corroded (ruined). Woodwork has usual minor dings and scrapes. Metal work in GC with matching serial numbers. S/N 23L4302. [VD]                                                                                                                                     |
| 170  | Rifle - Military<br>P | .303 No5 MK I Jungle Carbine. Bore good but used.<br>Manufacturer Fazarkley 11-46. Metal and wood work in VGC.<br>Matching numbers. S/N Y3153. [VD]                                                                                                                                                     |
| 171  | Shotgun-Parts         | 20g Muzzle loading, barrel only GC[VD]                                                                                                                                                                                                                                                                  |
| 172  | Rifle - Parts         | Brass .303 butt plates x 5, various markings NZ WWI GC                                                                                                                                                                                                                                                  |
| 173  | Rifle - Parts         | .303 SHTLE III Sporter no bolt or mag, ladder sight, cheek rest butt stock. Parker Hale scope mount. PC.S/N21920                                                                                                                                                                                        |
| 174  | Rifle - Parts         | 2 x .303 Sporter SMLE No1 MIII*, SHTLE III* 1918. Incl ladder sights. No bolt or mag. Rubber butt plates. Good projects. Bores will surprise. FC                                                                                                                                                        |
| 175  | Rifle - Parts         | Bag of .303 sling swivels, (45)                                                                                                                                                                                                                                                                         |
| 176  | Rifle - Parts         | 2 x .303 Sporter SMLE III* 1942, SHTLE III* 1917. No bolt or mag. Incl ladder sights. Good projects. Bores will surprise. Brass butt plates. FC                                                                                                                                                         |
| 177  | Rifle - Parts P       | Sten magazine Blued ex cond. [VD]                                                                                                                                                                                                                                                                       |
| 177A | Rifle - Parts P       | Sten magazine Blued ex cond. [VD]                                                                                                                                                                                                                                                                       |
| 177B | Rifle - Parts P       | Sten magazine Parkerized ex cond. [VD]                                                                                                                                                                                                                                                                  |
| 178  | Rifle - Parts P       | PPSH 41 stick magazine [VD]                                                                                                                                                                                                                                                                             |
| 179  | Rifle - Parts P       | MG42 / M53 Action cover, canvas & leather. Ex cond. [VD]                                                                                                                                                                                                                                                |
| 180  | Rifle - Parts P       | RPD Drum Mag and belt new cond. [VD]                                                                                                                                                                                                                                                                    |
|      |                       | • • •                                                                                                                                                                                                                                                                                                   |