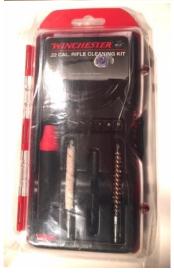

# P: Image of listing

| 1  | Ammo P    | .303 MkVII x 20 rds [VD]                                                            |
|----|-----------|-------------------------------------------------------------------------------------|
| 2  | Ammo P    | .22 x 500 rds. Norinco [VD]                                                         |
| 3  | Ammo P    | .303 MkVII x 20 rds [VD]                                                            |
| 4  | Ammo      | 7mm R&M Magnum, 60 rnds, factory loads [VD]                                         |
| 5  | Ammo      | 300 Win Magnum, 50 rnds, factory loads [VD]                                         |
| 6  | Ammo      | .44 Magnum, 40 rnds, Win' Western factory loads                                     |
| 7  | Misc P    | "Colt Firearms" Oval Belt buckle on leather belt, second edition, with new box. Exc |
| 8  | Misc P    | .22 cal Rifle cleaning kit [VD]                                                     |
| 9  | Misc P    | SLR Trilux SUIT Sight L2A2 [VD]                                                     |
| 10 | Misc      | Plasticuffs 4 pack (EZ Cuff C-500-D) [VD]                                           |
| 11 | Misc      | Telescopic baton and nylon sheath [VD]                                              |
| 12 | Misc      | 50 cal x 2 Brass                                                                    |
| 13 | Misc      | Pistol/Revolver Bags black padded x 2 GC.                                           |
| 14 | Misc      | Pistol/Revolver Bag green canvas padded. Exc.                                       |
| 15 | Holster P | PPK Walther leather holster, outer flap stamped with logo? Leather Exc. [VD]        |
| 16 | Misc      | Binoculars Asahi Pentax. 7x35, in case GC                                           |