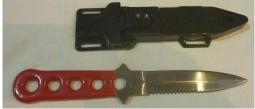

| 131 | Revolver P     | .38 S&W cal MKIII. 3" barrel, stamped Made in England. Retains 80% original finish, bore VGC. Chips to both grips. S/N 52577. ELR                                                                                                        |  |
|-----|----------------|------------------------------------------------------------------------------------------------------------------------------------------------------------------------------------------------------------------------------------------|--|
| 132 | Revolver P     | .357 Magnum Ruger GP100,in S/S with Hogue Pistol grips.VGC ELR                                                                                                                                                                           |  |
| 133 | Picture        | "Avengers over Rabaul". RNZAF 1944 edition. No273 of 500. FC Frame broken                                                                                                                                                                |  |
| 134 | Misc P         | Male torso mannequin on stand VGC                                                                                                                                                                                                        |  |
| 135 | Misc P         | Male torso mannequin on stand VGC                                                                                                                                                                                                        |  |
| 136 | Knife          | Bowie knife, Smith & Wesson. 220mm. Search & Rescue. Incl leather scabbard. Exc new cond.                                                                                                                                                |  |
| 137 | Knife P        | Smith & Wesson. Razor honed blade. Marked "First Production Run". Incl leather sheath length 200mm, blade 100mm, Made in USA. Brand new.                                                                                                 |  |
| 138 | Knife P        | Jambiya knife brass decorative scabbard wooden grip. GC                                                                                                                                                                                  |  |
| 139 | Knife P        | Land & Sea Sports survival knife s/s. soft plastic grip. Top edge saw tooth blade, 110 mm. Plastic clips in scabbard. As new cond.                                                                                                       |  |
| 140 | Knife P        | Hunting knife, curved blade. "USA Design" marked, 160mm single edge s/s composite grip. Webbing sheath with external pouch for sml sharpener (no sharpener incl). Brand new.                                                             |  |
| 141 | Bayonet        | Hooked quillion, no markings, maybe Turkish? Wooden grips, leather scabbard with metal chape 580mm overall, blade 460mm, two rivets on hilt, pitted blade. FC.                                                                           |  |
| 142 | Bayonet        | No9 MKI British marked D-52. Worn black enamel paint. GC                                                                                                                                                                                 |  |
| 143 | Bayonet        | No4 MII British spike. Broad arrow marked, no scabbard. VGC                                                                                                                                                                              |  |
| 144 | Pistol         | MAB Berevate model B "slide and frame only", metal work original finish, speckled surface rust. FC. S/N D6107. ELR.                                                                                                                      |  |
| 145 | Pistol - Air   | .177 Revolver Frontier. 44 single action. Peacemaker Crossman<br>Air Pellet Gun. Plastic pistol grips. Some paint missing on barrel.<br>Inc 3x gas cylinders CO <sup>2</sup> FC                                                          |  |
| 146 | Pistol - Air P | .22 cal Webley air gun, [VD]                                                                                                                                                                                                             |  |
| 147 | Pistol P       | .22 cal Vostok MUM Margolin, custom RH grip, 2 mags, spare parts. S/N #B4401A [VD] ELR.                                                                                                                                                  |  |
| 148 | Pistol P       | 6.35 cal Webley & Scott, automatic pistol. S/N 123514. Missing magazine. GC. ELR                                                                                                                                                         |  |
| 149 | Pistol P       | 7.65cal Browning M1910 automatic pistol missing magazine, firing pin & spring. FC. S/N 560697. ELR.                                                                                                                                      |  |
| 150 | Pistol P       | Rohm PG2 starting pistol made in Germany.VGC.                                                                                                                                                                                            |  |
| 151 | Pistol P       | .177 Webley Mark 1, pistol. Firing tube not locking down. GC.                                                                                                                                                                            |  |
| 152 | Pistol P       | 7.65cal Czech Mod 27, Made under German occupation. Has been refinished. Magazine missing.VGC S/N N/A.ELR.                                                                                                                               |  |
| 153 | Pistol P       | .45 Black Powder percussion pistol GC [VD]                                                                                                                                                                                               |  |
| 154 | Pistol P       | 9mm Beretta corto Model 1934. Made 1927. Italian Army Issue. Missing slide bar, spring and locking lever, magazine. S/N 630122. VGC. ELR.                                                                                                |  |
| 155 | Pistol P       | 9mm Husqvarna Model 1907 semi auto.VGC ELR                                                                                                                                                                                               |  |
| 156 | Pistol P       | 9mm Beretta Model 1934,semi auto,WW2 veteran souvenir.VGC ELR                                                                                                                                                                            |  |
| 157 | Pistol P       | 9mm Luger 1939 dated S/42 Model P08,WW2 example with mismatched but reasonably close numbers, wooden pistol grips in VGC,75% blue finish remains with typical holster wear, magazine with wooden toggle. GOC.Ideal for B endorsement.ELR |  |