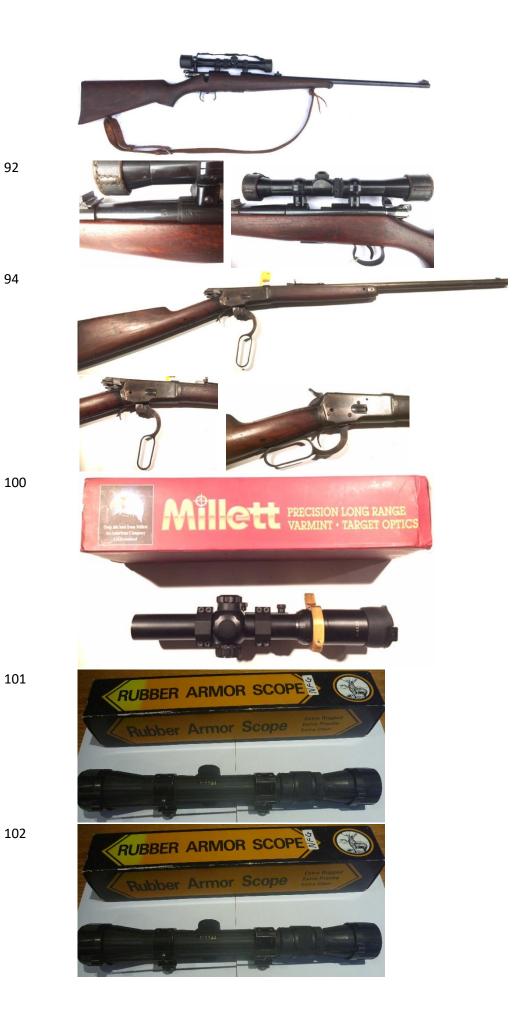

| 86  | Rifle - Sporting      | .22 Tyrol Bolt action. 5 shot magazine. 4x32 scope. Surface rust on barrel. Bore clean but worn. GC [VD]                                                                                                                                          |  |
|-----|-----------------------|---------------------------------------------------------------------------------------------------------------------------------------------------------------------------------------------------------------------------------------------------|--|
| 87  | Rifle - Sporting      | .22 Stevens Favourite, S/N 925 [VD]                                                                                                                                                                                                               |  |
| 88  | Rifle - Sporting P    | .22 cal Winchester single shot bolt action. Model 67a. SLORLR. S/N 26227. [VD]                                                                                                                                                                    |  |
| 89  | Rifle - Sporting      | .303 Parker Hale, Custom, S/N Y86037 [VD]                                                                                                                                                                                                         |  |
| 90  | Rifle - Sporting P    | .22 Norinco JW 15. Used but in good working order, 10 rds magazine,incl suppressor. S/N 8923468 [VD]                                                                                                                                              |  |
| 91  | Rifle - Sporting<br>P | .22 SA Ruger 10/22 in stainless steel with synthetic stock. Complete with suppressor, weaver scope rings. 10rd rotary mag. As new cond. [VD]                                                                                                      |  |
| 92  | Rifle - Sporting<br>P | .22 BRNO Mod 1. Bore good. Metal work in VGC. Woodwork needs some TLC. 5 shot mag. Fitted with 4x28 scope. S/N 121972.                                                                                                                            |  |
| 93  | Rifle - Sporting      | .22 Vostock (no mag or bolt), S/N B6N7862 [VD]                                                                                                                                                                                                    |  |
| 94  | Rifle - Sporting P    | 38/40 Model 92 Winchester S/N 879729 [VD]                                                                                                                                                                                                         |  |
| 95  | Scope                 | .22 Bisley Deluxe nitrogen filled, 4x20 with rings. Exc as new                                                                                                                                                                                    |  |
| 96  | Scope                 | Steel 1" Scope Rings [VD]                                                                                                                                                                                                                         |  |
| 97  | Scope                 | 4x32 Hunter nitrogen filled incl lens covers. Made in Japan. Incl rings. GC.                                                                                                                                                                      |  |
| 98  | Scope                 | 2 x Bisley Deluxe, 4x32. Incl lens covers + 4x32 rubber armor coated, shockproof, waterproof. Incl lens covers. GC                                                                                                                                |  |
| 99  | Scope                 | 3-9x32 nitrogen filled, rubber coated, and shockproof, waterproof, incl rings, As new. Incl lens covers. VGC                                                                                                                                      |  |
| 100 | Scope P               | Millett DMS-1 Marksman scope. 30mm tube, 1-4 power, custom quick throw lever. Illuminated circle dot. Complete with cantilever picatinny rail mount. In original packaging. Exc. [VD]                                                             |  |
| 101 | Scope P               | 3-9x32 Nitrogen filled, fully coated, rubber shock proof, waterproof, No rings. Incl lens covers 320mm long. As new. VGC                                                                                                                          |  |
| 102 | Scope P               | 3-9x32 Nitrogen filled, fully coated, rubber shock proof, waterproof, Incl lens cover, 320mm long As new. VGC                                                                                                                                     |  |
| 103 | Shotgun               | 12ga single barrel Baikal, Made in Russia (NKK-18EM-M).<br>Missing extractor spring GC. Still works, shoots well. Incl leather<br>sling. S/N 02116779                                                                                             |  |
| 104 | Shotgun               | 12g Martini Action shot gun [VD]                                                                                                                                                                                                                  |  |
| 105 | Shotgun               | 12g Stevens nylon stock S/N 5100 [VD]                                                                                                                                                                                                             |  |
| 106 | Shotgun P             | 12 ga U/O Browning. Made in Belgium. Exc bores. Rubber butt pad. Good woodwork, chequered pistol grip. Good finish. Comes with plastic case.VGC [VD]                                                                                              |  |
| 107 | Shotgun P             | 12g Baikal O/U with custom case. Gun in VGC, seen little use. [VD]                                                                                                                                                                                |  |
| 108 | Shotgun P             | 12ga S/S Hammer gun. GB Rongf. Filsa, Liege, Made in Belgium. 30" barrels. GD bones and GD bores and metal finish. Action strong and tight. Stock GC. Checkering on wrist, Game scene engraved on side plate. Comes in wooden box. GC. S/N 112404 |  |
| 109 | Shotgun P             | 12g Baikal U/O in VGC. Great bores [VD]                                                                                                                                                                                                           |  |
| 110 | Shotgun               | 12ga Double barrel muzzle loading percussion. Belgium 30" barrels. Incl original loading rod. Mottled brown patina metalwork. RH hammer faulty. FC                                                                                                |  |
| 111 | Shotgun P             | Gena Mauser 98 bolt action 12g shotgun [VD]                                                                                                                                                                                                       |  |