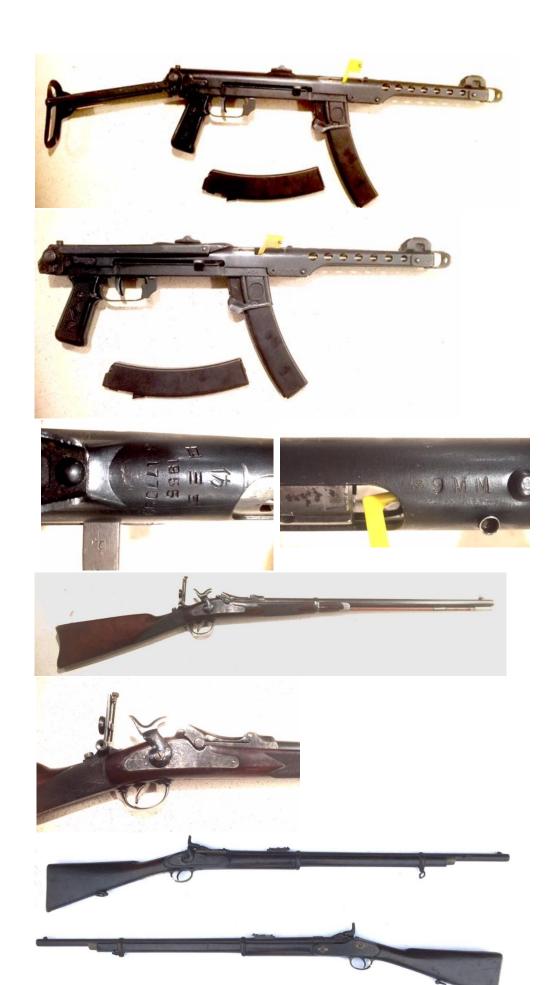

|  |
| 200  | Ammo                  | .22 LR x 110 rds, 50 x subs, 50 x HP total (210) [VD]                                                                                                                                                                                                                                           |  |
|      |                       | ` <del>'</del>                                                                                                                                                                                                                                                                                  |  |

























































































































# New Zealand Antique & Historical Arms Association Canterbury Branch

# 14<sup>th</sup> September Postal Bidding Form

| Postal Bids                                                                                                                                                         | From                                                                                                                                                                                                                                                                         |
|---------------------------------------------------------------------------------------------------------------------------------------------------------------------|----------------------------------------------------------------