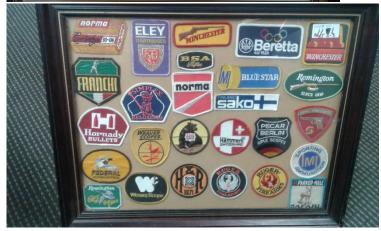

# P: Image of listing

| 1  | Ammo P    | .303 MkVII x 20 rds [VD]                                                            |
|----|-----------|-------------------------------------------------------------------------------------|
| 2  | Ammo P    | .22 x 500 rds. Norinco [VD]                                                         |
| 3  | Ammo P    | .303 MkVII x 20 rds [VD]                                                            |
| 4  | Ammo      | 7mm R&M Magnum, 60 rnds, factory loads [VD]                                         |
| 5  | Ammo      | 300 Win Magnum, 50 rnds, factory loads [VD]                                         |
| 6  | Ammo      | .44 Magnum, 40 rnds, Win' Western factory loads                                     |
| 7  | Misc P    | "Colt Firearms" Oval Belt buckle on leather belt, second edition, with new box. Exc |
| 8  | Misc P    | .22 cal Rifle cleaning kit [VD]                                                     |
| 9  | Misc P    | SLR Trilux SUIT Sight L2A2 [VD]                                                     |
| 10 | Misc      | Plasticuffs 4 pack (EZ Cuff C-500-D) [VD]                                           |
| 11 | Misc      | Telescopic baton and nylon sheath [VD]                                              |
| 12 | Misc      | 50 cal x 2 Brass                                                                    |
| 13 | Misc      | Pistol/Revolver Bags black padded x 2 GC.                                           |
| 14 | Misc      | Pistol/Revolver Bag green canvas padded. Exc.                                       |
| 15 | Holster P | PPK Walther leather holster, outer flap stamped with logo? Leather Exc. [VD]        |
| 16 | Misc      | Binoculars Asahi Pentax. 7x35, in case GC                                           |