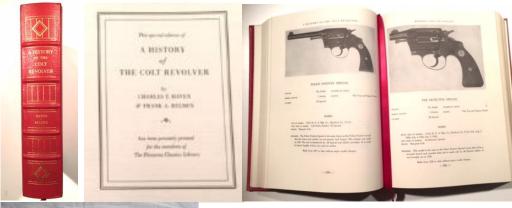

|  |
| 200  | Ammo                  | .22 LR x 110 rds, 50 x subs, 50 x HP total (210) [VD]                                                                                                                                                                                                                                           |  |
|      |                       | ` <del>'</del>                                                                                                                                                                                                                                                                                  |  |

























































































































# New Zealand Antique & Historical Arms Association Canterbury Branch

# 14<sup>th</sup> September Postal Bidding Form

| Postal Bids                                                                                                                                                         | From                                                                                                                                                                                                                                                                         |
|--------------------------------------------------------------------------------------------------------------------------------------------------