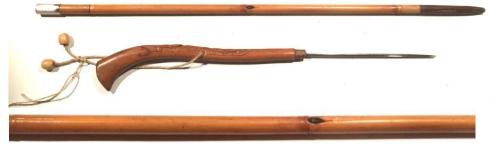

# handbooks.

| 53       | Book             | Guns of the old west/Chapel, Special Edition, privately printed Members of Firearms Classics Library. Gold leaf pages. Hard copy, 306 p. Brand new, Exc.                                                                                 |
|----------|------------------|------------------------------------------------------------------------------------------------------------------------------------------------------------------------------------------------------------------------------------------|
| 54       | Book             | 4x books of swords. European/Japanese/Swords & Daggers/Antique Weapons A-Z. GC                                                                                                                                                           |
| 55       | Book P           | "A History of the Colt Revolver", Haven & Belden special edition. Printed for members of The Firearms Classics Library. 711 pages, gold edged pages. Hard cover no Dust jacket, Brand new cond. An Excellent book for the Colt collector |
| 56       | Dagger P         | Repro Stiletto blade. 310mm brass quilllion and pommel. Black cotton wrapped twine grip. Leather sheath. Brand new. Exc.                                                                                                                 |
| 57       | Dagger P         | Repro Dirk style blade. 275mm. Decorated Ricasso, pommel in brass, black composite grip. Red leather and decorative brass sheath. VGC                                                                                                    |
| 58       | Dagger P         | Repro sword blade style. 310mm, brass cross guard and pommel leather and wire grip. Leather sheath with brass chape and mouth. GC                                                                                                        |
| 59       | Dagger P         | Cane sword stick. 7 3/8" blade. 11 1/2" wooden grip. Carved leaf design on back edge. Corded wood tassel. Length 38". GC [VD] Very unusual item                                                                                          |
| 60       | DVD              | 15 x DVDs, Western classics [VD]                                                                                                                                                                                                         |
| 61       | Rifle Parts      | MP 43 Pistol grips. Exc.                                                                                                                                                                                                                 |
| 62       | Rifle Parts      | MP43 Buttstock Exc.                                                                                                                                                                                                                      |
| 63       | Rifle Parts      | Remington black synthetic stock. Standard short, as new. VGC                                                                                                                                                                             |
| 64       | Rifle Parts      | .303 Trigger Assembles x 4                                                                                                                                                                                                               |
| 65       | Poster P         | Original American WW1 movie poster "The fighting 69th ", 28" x 22", 1956 [VD] Brilliant display piece                                                                                                                                    |
| 66       | Misc             | Display stand, 1.2m high, 3 sides. Mobile, on 3 wheels. Great for holster, bayonet, badges etc.                                                                                                                                          |
| 67       | Misc             | 12g Old Brass Pull through with brush [VD]                                                                                                                                                                                               |
| 68       | Misc             | Sight adjustment tool W. J Jeffrey & co London,[VD]                                                                                                                                                                                      |
| 69       | Misc             | MP44 Sling Leather VGC                                                                                                                                                                                                                   |
| 70       | Misc             | Powder Flask reproduction Remington pattern revolver. Dog and Bird scene. Exc. 175mm                                                                                                                                                     |
| 71       | Misc P           | Magazine Vest holds 4xL4 Bren magazines [VD]                                                                                                                                                                                             |
| 72       | Reloading        | 8mm 125gr SP323 projectiles, 2x100 pkt. New in packaging.                                                                                                                                                                                |
| 73       | Reloading        | 8mm 125 gr SP .323 projectiles, 2x100 pkt. New in packaging.                                                                                                                                                                             |
| 74       | Reloading        | .223 Rem 55gn Hornady PSP, 2x50 pkt                                                                                                                                                                                                      |
| 75       | Reloading        | 8mm (7.92x33) Graf Primed Brass cases (129)                                                                                                                                                                                              |
| 76<br>   | Reloading        | 8mm (7.92x33) Graf Brass 2x100 pkt                                                                                                                                                                                                       |
| 77<br>70 | Reloading        | 8mm 125 gr HP Hornady projectiles FMJ. Approx (400)                                                                                                                                                                                      |
| 78<br>70 | Reloading        | 8mm 125 gr HP Hornady projectiles FMJ. Approx (350).                                                                                                                                                                                     |
| 79       | Reloading        | .44 magnum, 4 die carbide [VD]                                                                                                                                                                                                           |
| 80       | Reloading        | .22 lead projectiles in tin (500)                                                                                                                                                                                                        |
| 81<br>92 | Reloading P      | Lyman Turbo case cleaner 2500 ultra sonic. [VD] Exc                                                                                                                                                                                      |
| 83<br>84 | Rifle - Sporting | .22 Savage S/S [VD] .303 Lee SMLE bolt action. MK111 Sporterised. Brand new                                                                                                                                                              |
| 84       | Rifle - Sporting | barrel with 12rds through the barrel only. Has scope base only.  [VD]                                                                                                                                                                    |
| 85       | Rifle - Sporting | .22 Franchi Brescia, 10 shot semi auto takedown rifle. Manufactured 1968. Only manufactured for 1 year.[VD]                                                                                                                              |