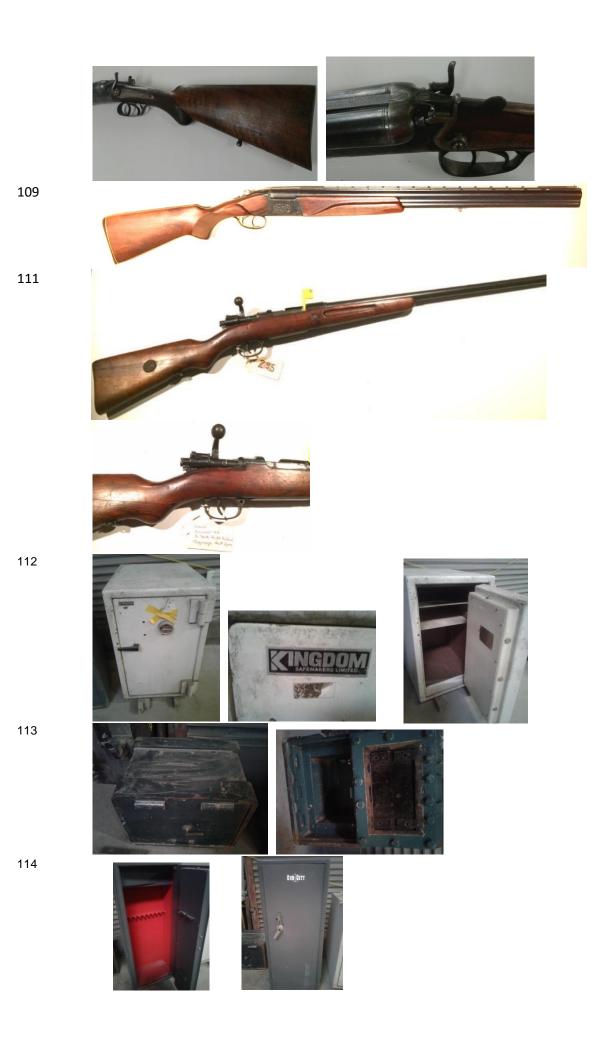

| 86  | Rifle - Sporting      | .22 Tyrol Bolt action. 5 shot magazine. 4x32 scope. Surface rust on barrel. Bore clean but worn. GC [VD]                                                                                                                                          |  |
|-----|-----------------------|---------------------------------------------------------------------------------------------------------------------------------------------------------------------------------------------------------------------------------------------------|--|
| 87  | Rifle - Sporting      | .22 Stevens Favourite, S/N 925 [VD]                                                                                                                                                                                                               |  |
| 88  | Rifle - Sporting P    | .22 cal Winchester single shot bolt action. Model 67a. SLORLR. S/N 26227. [VD]                                                                                                                                                                    |  |
| 89  | Rifle - Sporting      | .303 Parker Hale, Custom, S/N Y86037 [VD]                                                                                                                                                                                                         |  |
| 90  | Rifle - Sporting P    | .22 Norinco JW 15. Used but in good working order, 10 rds magazine,incl suppressor. S/N 8923468 [VD]                                                                                                                                              |  |
| 91  | Rifle - Sporting<br>P | .22 SA Ruger 10/22 in stainless steel with synthetic stock. Complete with suppressor, weaver scope rings. 10rd rotary mag. As new cond. [VD]                                                                                                      |  |
| 92  | Rifle - Sporting<br>P | .22 BRNO Mod 1. Bore good. Metal work in VGC. Woodwork needs some TLC. 5 shot mag. Fitted with 4x28 scope. S/N 121972.                                                                                                                            |  |
| 93  | Rifle - Sporting      | .22 Vostock (no mag or bolt), S/N B6N7862 [VD]                                                                                                                                                                                                    |  |
| 94  | Rifle - Sporting P    | 38/40 Model 92 Winchester S/N 879729 [VD]                                                                                                                                                                                                         |  |
| 95  | Scope                 | .22 Bisley Deluxe nitrogen filled, 4x20 with rings. Exc as new                                                                                                                                                                                    |  |
| 96  | Scope                 | Steel 1" Scope Rings [VD]                                                                                                                                                                                                                         |  |
| 97  | Scope                 | 4x32 Hunter nitrogen filled incl lens covers. Made in Japan. Incl rings. GC.                                                                                                                                                                      |  |
| 98  | Scope                 | 2 x Bisley Deluxe, 4x32. Incl lens covers + 4x32 rubber armor coated, shockproof, waterproof. Incl lens covers. GC                                                                                                                                |  |
| 99  | Scope                 | 3-9x32 nitrogen filled, rubber coated, and shockproof, waterproof, incl rings, As new. Incl lens covers. VGC                                                                                                                                      |  |
| 100 | Scope P               | Millett DMS-1 Marksman scope. 30mm tube, 1-4 power, custom quick throw lever. Illuminated circle dot. Complete with cantilever picatinny rail mount. In original packaging. Exc. [VD]                                                             |  |
| 101 | Scope P               | 3-9x32 Nitrogen filled, fully coated, rubber shock proof, waterproof, No rings. Incl lens covers 320mm long. As new. VGC                                                                                                                          |  |
| 102 | Scope P               | 3-9x32 Nitrogen filled, fully coated, rubber shock proof, waterproof, Incl lens cover, 320mm long As new. VGC                                                                                                                                     |  |
| 103 | Shotgun               | 12ga single barrel Baikal, Made in Russia (NKK-18EM-M).<br>Missing extractor spring GC. Still works, shoots well. Incl leather<br>sling. S/N 02116779                                                                                             |  |
| 104 | Shotgun               | 12g Martini Action shot gun [VD]                                                                                                                                                                                                                  |  |
| 105 | Shotgun               | 12g Stevens nylon stock S/N 5100 [VD]                                                                                                                                                                                                             |  |
| 106 | Shotgun P             | 12 ga U/O Browning. Made in Belgium. Exc bores. Rubber butt pad. Good woodwork, chequered pistol grip. Good finish. Comes with plastic case.VGC [VD]                                                                                              |  |
| 107 | Shotgun P             | 12g Baikal O/U with custom case. Gun in VGC, seen little use. [VD]                                                                                                                                                                                |  |
| 108 | Shotgun P             | 12ga S/S Hammer gun. GB Rongf. Filsa, Liege, Made in Belgium. 30" barrels. GD bones and GD bores and metal finish. Action strong and tight. Stock GC. Checkering on wrist, Game scene engraved on side plate. Comes in wooden box. GC. S/N 112404 |  |
| 109 | Shotgun P             | 12g Baikal U/O in VGC. Great bores [VD]                                                                                                                                                                                                           |  |
| 110 | Shotgun               | 12ga Double barrel muzzle loading percussion. Belgium 30" barrels. Incl original loading rod. Mottled brown patina metalwork. RH hammer faulty. FC                                                                                                |  |
| 111 | Shotgun P             | Gena Mauser 98 bolt action 12g shotgun [VD]                                                                                                                                                                                                       |  |

| 112  | Storage P  | Safe for pistols or short rifles, Maker Kingdom Engineering, 1000(H)x840(D)x660(W), 90mm thick steel filled with concrete?, The electric number tumbler has been disabled. Locked with keys with 5 post lock system incls 2 keys. Heavy 400kg+.                                              |
|------|------------|----------------------------------------------------------------------------------------------------------------------------------------------------------------------------------------------------------------------------------------------------------------------------------------------|
| 113  | Storage P  | Delivery can be arranged on the day. Safe pistol, solid steel / 30mm thick, 2x keys. 455(H) x455(D) x600(W). Delivery can be arranged on the day. Exc                                                                                                                                        |
| 114  | Storage P  | Safe Gun City holds 9+ rifles, 6mm incl internal lockable cupboard. 1150(H) x400(D) x600(W). Exc.                                                                                                                                                                                            |
| 115  | Uniform    | Navy jacket. Brand new condition. Original packaging. Made in Auckland NZ. Well Styled Clothing 1965. Chest 38" Size 3,                                                                                                                                                                      |
| 116  | Uniform    | Plastic black navy buttons.VGC WW2 NZ Army great coat, Officers model. Brass NZ Forces buttons. Made by A Levy, Wellington. Size 4. VGC.                                                                                                                                                     |
| 117  | Uniform P  | Volunteer Period Kings Own Royal Horse Artillery uniform. Complete with Bear Skin Busby Hat, Trousers incl braces and superbly braided jacket. Dated 1907 with broad arrow stamps and paper makers label. Super condition and very displayable in the gun room next to your 18 pounder. [VD] |
| 118  | Revolver   | 44-40 "Colt Peacemaker". 6.5 barrel "Blank firing". Brown plastic grips. Made in Japan. GC complete with repro "US". Brown leather holster painted black worn to look old in GC.                                                                                                             |
| 119  | Revolver P | .22 cal Harrington & Richardson, model 903, 9 shot revolver. [VD] ELR.                                                                                                                                                                                                                       |
| 120  | Revolver P | .455 cal Webley MK VI. Dated 1917.6" barrel. Metal work grey patina. Lanyard ring. good bore. S/N 322007. ELR.                                                                                                                                                                               |
| 120A | Revolver P | .38 Smith & Wesson Victory model. 6 shot. 5" barrel. Broad arrow. Marked metal work, 70% finish. Walnut grips. No lanyard ring. Fair cond. S/N 473239. ELR. Foresight modified and cut down.                                                                                                 |
| 121  | Revolver P | .36 cal Remington, Percussion 1861. Navy Black Powder. Made in Italy. Brass trigger guard. GC. S/N 035010. ELR.                                                                                                                                                                              |
| 122  | Revolver P | .22. Colt. Armi Jager Frontier. 6 shot. Brass pistol grip, frame & trigger guard. Wooden pistol grips. Metal work 80% finish. GC S/N 24087. ELR                                                                                                                                              |
| 123  | Revolver P | 11mm Liege 6 shot Break open revolver. Maker J Warnant circa 1875. Has been nickel plated 50% worn cond. New S/N has been added E50282. FC. ELR                                                                                                                                              |
| 124  | Revolver P | .38 Webley, MK IV, 3" barrel, Made in England. Stamped AA470 BNP. Exc S/N B25276 ELR.                                                                                                                                                                                                        |
| 125  | Revolver P | .38 Webley, MKIV, 4" barrel. Good finish, Made in England.<br>Double action, faulty action cylinder not lining up. Exc.<br>S/N A688855 ELR                                                                                                                                                   |
| 126  | Revolver P | .455 Webley, MKVI 1915. Sold out of service stamped. Extractor does not return. Bore excellent. Original blue finish thinning with rust stains S/N157468. ELR                                                                                                                                |
| 127  | Revolver P | .38 S&W Victory model Revolver. Action at fault. Missing chamber pin. Retains original finish. S/N V426985. ELR [VD]                                                                                                                                                                         |
| 128  | Revolver P | .36 1861 Colt Navy Repro made in Italy. Missing barrel wedge. GC S/N 48045. ELR                                                                                                                                                                                                              |
| 129  | Revolver P | .38 Webley Mark IV 4" barrel. Original finish. Ex bore. BNP proofed. Chip on bottom cnr of both sides of grips'                                                                                                                                                                              |
| 130  | Revolver P | S/N B63916 ELR38 S&W cal No2 MK' ** 1943. M/F Albion. Hammerless tankers model As issued, Exc. S/N 09244 ELR [VD]                                                                                                                                                                            |