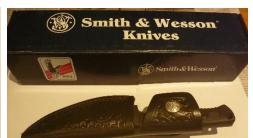

| 131 | Revolver P     | .38 S&W cal MKIII. 3" barrel, stamped Made in England. Retains 80% original finish, bore VGC. Chips to both grips. S/N 52577. ELR                                                                                                        |  |
|-----|----------------|------------------------------------------------------------------------------------------------------------------------------------------------------------------------------------------------------------------------------------------|--|
| 132 | Revolver P     | .357 Magnum Ruger GP100,in S/S with Hogue Pistol grips.VGC ELR                                                                                                                                                                           |  |
| 133 | Picture        | "Avengers over Rabaul". RNZAF 1944 edition. No273 of 500. FC Frame broken                                                                                                                                                                |  |
| 134 | Misc P         | Male torso mannequin on stand VGC                                                                                                                                                                                                        |  |
| 135 | Misc P         | Male torso mannequin on stand VGC                                                                                                                                                                                                        |  |
| 136 | Knife          | Bowie knife, Smith & Wesson. 220mm. Search & Rescue. Incl leather scabbard. Exc new cond.                                                                                                                                                |  |
| 137 | Knife P        | Smith & Wesson. Razor honed blade. Marked "First Production Run". Incl leather sheath length 200mm, blade 100mm, Made in USA. Brand new.                                                                                                 |  |
| 138 | Knife P        | Jambiya knife brass decorative scabbard wooden grip. GC                                                                                                                                                                                  |  |
| 139 | Knife P        | Land & Sea Sports survival knife s/s. soft plastic grip. Top edge saw tooth blade, 110 mm. Plastic clips in scabbard. As new cond.                                                                                                       |  |
| 140 | Knife P        | Hunting knife, curved blade. "USA Design" marked, 160mm single edge s/s composite grip. Webbing sheath with external pouch for sml sharpener (no sharpener incl). Brand new.                                                             |  |
| 141 | Bayonet        | Hooked quillion, no markings, maybe Turkish? Wooden grips, leather scabbard with metal chape 580mm overall, blade 460mm, two rivets on hilt, pitted blade. FC.                                                                           |  |
| 142 | Bayonet        | No9 MKI British marked D-52. Worn black enamel paint. GC                                                                                                                                                                                 |  |
| 143 | Bayonet        | No4 MII British spike. Broad arrow marked, no scabbard. VGC                                                                                                                                                                              |  |
| 144 | Pistol         | MAB Berevate model B "slide and frame only", metal work original finish, speckled surface rust. FC. S/N D6107. ELR.                                                                                                                      |  |
| 145 | Pistol - Air   | .177 Revolver Frontier. 44 single action. Peacemaker Crossman<br>Air Pellet Gun. Plastic pistol grips. Some paint missing on barrel.<br>Inc 3x gas cylinders CO <sup>2</sup> FC                                                          |  |
| 146 | Pistol - Air P | .22 cal Webley air gun, [VD]                                                                                                                                                                                                             |  |
| 147 | Pistol P       | .22 cal Vostok MUM Margolin, custom RH grip, 2 mags, spare parts. S/N #B4401A [VD] ELR.                                                                                                                                                  |  |
| 148 | Pistol P       | 6.35 cal Webley & Scott, automatic pistol. S/N 123514. Missing magazine. GC. ELR                                                                                                                                                         |  |
| 149 | Pistol P       | 7.65cal Browning M1910 automatic pistol missing magazine, firing pin & spring. FC. S/N 560697. ELR.                                                                                                                                      |  |
| 150 | Pistol P       | Rohm PG2 starting pistol made in Germany.VGC.                                                                                                                                                                                            |  |
| 151 | Pistol P       | .177 Webley Mark 1, pistol. Firing tube not locking down. GC.                                                                                                                                                                            |  |
| 152 | Pistol P       | 7.65cal Czech Mod 27, Made under German occupation. Has been refinished. Magazine missing.VGC S/N N/A.ELR.                                                                                                                               |  |
| 153 | Pistol P       | .45 Black Powder percussion pistol GC [VD]                                                                                                                                                                                               |  |
| 154 | Pistol P       | 9mm Beretta corto Model 1934. Made 1927. Italian Army Issue. Missing slide bar, spring and locking lever, magazine. S/N 630122. VGC. ELR.                                                                                                |  |
| 155 | Pistol P       | 9mm Husqvarna Model 1907 semi auto.VGC ELR                                                                                                                                                                                               |  |
| 156 | Pistol P       | 9mm Beretta Model 1934,semi auto,WW2 veteran souvenir.VGC ELR                                                                                                                                                                            |  |
| 157 | Pistol P       | 9mm Luger 1939 dated S/42 Model P08,WW2 example with mismatched but reasonably close numbers, wooden pistol grips in VGC,75% blue finish remains with typical holster wear, magazine with wooden toggle. GOC.Ideal for B endorsement.ELR |  |