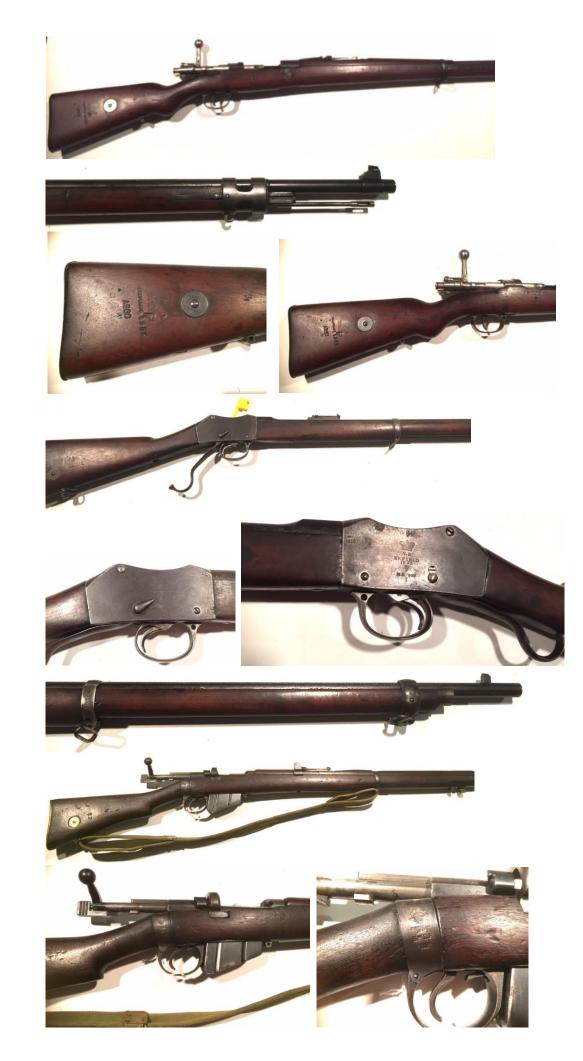

| 86  | Rifle - Sporting      | .22 Tyrol Bolt action. 5 shot magazine. 4x32 scope. Surface rust on barrel. Bore clean but worn. GC [VD]                                                                                                                                          |  |
|-----|-----------------------|---------------------------------------------------------------------------------------------------------------------------------------------------------------------------------------------------------------------------------------------------|--|
| 87  | Rifle - Sporting      | .22 Stevens Favourite, S/N 925 [VD]                                                                                                                                                                                                               |  |
| 88  | Rifle - Sporting P    | .22 cal Winchester single shot bolt action. Model 67a. SLORLR. S/N 26227. [VD]                                                                                                                                                                    |  |
| 89  | Rifle - Sporting      | .303 Parker Hale, Custom, S/N Y86037 [VD]                                                                                                                                                                                                         |  |
| 90  | Rifle - Sporting P    | .22 Norinco JW 15. Used but in good working order, 10 rds magazine,incl suppressor. S/N 8923468 [VD]                                                                                                                                              |  |
| 91  | Rifle - Sporting<br>P | .22 SA Ruger 10/22 in stainless steel with synthetic stock. Complete with suppressor, weaver scope rings. 10rd rotary mag. As new cond. [VD]                                                                                                      |  |
| 92  | Rifle - Sporting<br>P | .22 BRNO Mod 1. Bore good. Metal work in VGC. Woodwork needs some TLC. 5 shot mag. Fitted with 4x28 scope. S/N 121972.                                                                                                                            |  |
| 93  | Rifle - Sporting      | .22 Vostock (no mag or bolt), S/N B6N7862 [VD]                                                                                                                                                                                                    |  |
| 94  | Rifle - Sporting P    | 38/40 Model 92 Winchester S/N 879729 [VD]                                                                                                                                                                                                         |  |
| 95  | Scope                 | .22 Bisley Deluxe nitrogen filled, 4x20 with rings. Exc as new                                                                                                                                                                                    |  |
| 96  | Scope                 | Steel 1" Scope Rings [VD]                                                                                                                                                                                                                         |  |
| 97  | Scope                 | 4x32 Hunter nitrogen filled incl lens covers. Made in Japan. Incl rings. GC.                                                                                                                                                                      |  |
| 98  | Scope                 | 2 x Bisley Deluxe, 4x32. Incl lens covers + 4x32 rubber armor coated, shockproof, waterproof. Incl lens covers. GC                                                                                                                                |  |
| 99  | Scope                 | 3-9x32 nitrogen filled, rubber coated, and shockproof, waterproof, incl rings, As new. Incl lens covers. VGC                                                                                                                                      |  |
| 100 | Scope P               | Millett DMS-1 Marksman scope. 30mm tube, 1-4 power, custom quick throw lever. Illuminated circle dot. Complete with cantilever picatinny rail mount. In original packaging. Exc. [VD]                                                             |  |
| 101 | Scope P               | 3-9x32 Nitrogen filled, fully coated, rubber shock proof, waterproof, No rings. Incl lens covers 320mm long. As new. VGC                                                                                                                          |  |
| 102 | Scope P               | 3-9x32 Nitrogen filled, fully coated, rubber shock proof, waterproof, Incl lens cover, 320mm long As new. VGC                                                                                                                                     |  |
| 103 | Shotgun               | 12ga single barrel Baikal, Made in Russia (NKK-18EM-M).<br>Missing extractor spring GC. Still works, shoots well. Incl leather<br>sling. S/N 02116779                                                                                             |  |
| 104 | Shotgun               | 12g Martini Action shot gun [VD]                                                                                                                                                                                                                  |  |
| 105 | Shotgun               | 12g Stevens nylon stock S/N 5100 [VD]                                                                                                                                                                                                             |  |
| 106 | Shotgun P             | 12 ga U/O Browning. Made in Belgium. Exc bores. Rubber butt pad. Good woodwork, chequered pistol grip. Good finish. Comes with plastic case.VGC [VD]                                                                                              |  |
| 107 | Shotgun P             | 12g Baikal O/U with custom case. Gun in VGC, seen little use. [VD]                                                                                                                                                                                |  |
| 108 | Shotgun P             | 12ga S/S Hammer gun. GB Rongf. Filsa, Liege, Made in Belgium. 30" barrels. GD bones and GD bores and metal finish. Action strong and tight. Stock GC. Checkering on wrist, Game scene engraved on side plate. Comes in wooden box. GC. S/N 112404 |  |
| 109 | Shotgun P             | 12g Baikal U/O in VGC. Great bores [VD]                                                                                                                                                                                                           |  |
| 110 | Shotgun               | 12ga Double barrel muzzle loading percussion. Belgium 30" barrels. Incl original loading rod. Mottled brown patina metalwork. RH hammer faulty. FC                                                                                                |  |
| 111 | Shotgun P             | Gena Mauser 98 bolt action 12g shotgun [VD]                                                                                                                                                                                                       |  |

| 112  | Storage P  | Safe for pistols or short rifles, Maker Kingdom Engineering, 1000(H)x840(D)x660(W), 90mm thick steel filled with concrete?, The electric number tumbler has been disabled. Locked with keys with 5 post lock system incls 2 keys. Heavy 400kg+.                                              |
|------|------------|----------------------------------------------------------------------------------------------------------------------------------------------------------------------------------------------------------------------------------------------------------------------------------------------|
| 113  | Storage P  | Delivery can be arranged on the day. Safe pistol, solid steel / 30mm thick, 2x keys. 455(H) x455(D) x600(W). Delivery can be arranged on the day. Exc                                                                                                                                        |
| 114  | Storage P  | Safe Gun City holds 9+ rifles, 6mm incl internal lockable cupboard. 1150(H) x400(D) x600(W). Exc.                                                                                                                                                                                            |
| 115  | Uniform    | Navy jacket. Brand new condition. Original packaging. Made in Auckland NZ. Well Styled Clothing 1965. Chest 38" Size 3,                                                                                                                                                                      |
| 116  | Uniform    | Plastic black navy buttons.VGC WW2 NZ Army great coat, Officers model. Brass NZ Forces buttons. Made by A Levy, Wellington. Size 4. VGC.                                                                                                                                                     |
| 117  | Uniform P  | Volunteer Period Kings Own Royal Horse Artillery uniform. Complete with Bear Skin Busby Hat, Trousers incl braces and superbly braided jacket. Dated 1907 with broad arrow stamps and paper makers label. Super condition and very displayable in the gun room next to your 18 pounder. [VD] |
| 118  | Revolver   | 44-40 "Colt Peacemaker". 6.5 barrel "Blank firing". Brown plastic grips. Made in Japan. GC complete with repro "US". Brown leather holster painted black worn to look old in GC.                                                                                                             |
| 119  | Revolver P | .22 cal Harrington & Richardson, model 903, 9 shot revolver. [VD] ELR.                                                                                                                                                                                                                       |
| 120  | Revolver P | .455 cal Webley MK VI. Dated 1917.6" barrel. Metal work grey patina. Lanyard ring. good bore. S/N 322007. ELR.                                                                                                                                                                               |
| 120A | Revolver P | .38 Smith & Wesson Victory model. 6 shot. 5" barrel. Broad arrow. Marked metal work, 70% finish. Walnut grips. No lanyard ring. Fair cond. S/N 473239. ELR. Foresight modified and cut down.                                                                                                 |
| 121  | Revolver P | .36 cal Remington, Percussion 1861. Navy Black Powder. Made in Italy. Brass trigger guard. GC. S/N 035010. ELR.                                                                                                                                                                              |
| 122  | Revolver P | .22. Colt. Armi Jager Frontier. 6 shot. Brass pistol grip, frame & trigger guard. Wooden pistol grips. Metal work 80% finish. GC S/N 24087. ELR                                                                                                                                              |
| 123  | Revolver P | 11mm Liege 6 shot Break open revolver. Maker J Warnant circa 1875. Has been nickel plated 50% worn cond. New S/N has been added E50282. FC. ELR                                                                                                                                              |
| 124  | Revolver P | .38 Webley, MK IV, 3" barrel, Made in England. Stamped AA470 BNP. Exc S/N B25276 ELR.                                                                                                                                                                                                        |
| 125  | Revolver P | .38 Webley, MKIV, 4" barrel. Good finish, Made in England.<br>Double action, faulty action cylinder not lining up. Exc.<br>S/N A688855 ELR                                                                                                                                                   |
| 126  | Revolver P | .455 Webley, MKVI 1915. Sold out of service stamped. Extractor does not return. Bore excellent. Original blue finish thinning with rust stains S/N157468. ELR                                                                                                                                |
| 127  | Revolver P | .38 S&W Victory model Revolver. Action at fault. Missing chamber pin. Retains original finish. S/N V426985. ELR [VD]                                                                                                                                                                         |
| 128  | Revolver P | .36 1861 Colt Navy Repro made in Italy. Missing barrel wedge. GC S/N 48045. ELR                                                                                                                                                                                                              |
| 129  | Revolver P | .38 Webley Mark IV 4" barrel. Original finish. Ex bore. BNP proofed. Chip on bottom cnr of both sides of grips'                                                                                                                                                                              |
| 130  | Revolver P | S/N B63916 ELR38 S&W cal No2 MK' ** 1943. M/F Albion. Hammerless tankers model As issued, Exc. S/N 09244 ELR [VD]                                                                                                                                                                            |