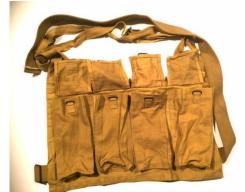

| 86  | Rifle - Sporting      | .22 Tyrol Bolt action. 5 shot magazine. 4x32 scope. Surface rust on barrel. Bore clean but worn. GC [VD]                                                                                                                                          |  |
|-----|-----------------------|---------------------------------------------------------------------------------------------------------------------------------------------------------------------------------------------------------------------------------------------------|--|
| 87  | Rifle - Sporting      | .22 Stevens Favourite, S/N 925 [VD]                                                                                                                                                                                                               |  |
| 88  | Rifle - Sporting P    | .22 cal Winchester single shot bolt action. Model 67a. SLORLR. S/N 26227. [VD]                                                                                                                                                                    |  |
| 89  | Rifle - Sporting      | .303 Parker Hale, Custom, S/N Y86037 [VD]                                                                                                                                                                                                         |  |
| 90  | Rifle - Sporting P    | .22 Norinco JW 15. Used but in good working order, 10 rds magazine,incl suppressor. S/N 8923468 [VD]                                                                                                                                              |  |
| 91  | Rifle - Sporting<br>P | .22 SA Ruger 10/22 in stainless steel with synthetic stock. Complete with suppressor, weaver scope rings. 10rd rotary mag. As new cond. [VD]                                                                                                      |  |
| 92  | Rifle - Sporting<br>P | .22 BRNO Mod 1. Bore good. Metal work in VGC. Woodwork needs some TLC. 5 shot mag. Fitted with 4x28 scope. S/N 121972.                                                                                                                            |  |
| 93  | Rifle - Sporting      | .22 Vostock (no mag or bolt), S/N B6N7862 [VD]                                                                                                                                                                                                    |  |
| 94  | Rifle - Sporting P    | 38/40 Model 92 Winchester S/N 879729 [VD]                                                                                                                                                                                                         |  |
| 95  | Scope                 | .22 Bisley Deluxe nitrogen filled, 4x20 with rings. Exc as new                                                                                                                                                                                    |  |
| 96  | Scope                 | Steel 1" Scope Rings [VD]                                                                                                                                                                                                                         |  |
| 97  | Scope                 | 4x32 Hunter nitrogen filled incl lens covers. Made in Japan. Incl rings. GC.                                                                                                                                                                      |  |
| 98  | Scope                 | 2 x Bisley Deluxe, 4x32. Incl lens covers + 4x32 rubber armor coated, shockproof, waterproof. Incl lens covers. GC                                                                                                                                |  |
| 99  | Scope                 | 3-9x32 nitrogen filled, rubber coated, and shockproof, waterproof, incl rings, As new. Incl lens covers. VGC                                                                                                                                      |  |
| 100 | Scope P               | Millett DMS-1 Marksman scope. 30mm tube, 1-4 power, custom quick throw lever. Illuminated circle dot. Complete with cantilever picatinny rail mount. In original packaging. Exc. [VD]                                                             |  |
| 101 | Scope P               | 3-9x32 Nitrogen filled, fully coated, rubber shock proof, waterproof, No rings. Incl lens covers 320mm long. As new. VGC                                                                                                                          |  |
| 102 | Scope P               | 3-9x32 Nitrogen filled, fully coated, rubber shock proof, waterproof, Incl lens cover, 320mm long As new. VGC                                                                                                                                     |  |
| 103 | Shotgun               | 12ga single barrel Baikal, Made in Russia (NKK-18EM-M).<br>Missing extractor spring GC. Still works, shoots well. Incl leather<br>sling. S/N 02116779                                                                                             |  |
| 104 | Shotgun               | 12g Martini Action shot gun [VD]                                                                                                                                                                                                                  |  |
| 105 | Shotgun               | 12g Stevens nylon stock S/N 5100 [VD]                                                                                                                                                                                                             |  |
| 106 | Shotgun P             | 12 ga U/O Browning. Made in Belgium. Exc bores. Rubber butt pad. Good woodwork, chequered pistol grip. Good finish. Comes with plastic case.VGC [VD]                                                                                              |  |
| 107 | Shotgun P             | 12g Baikal O/U with custom case. Gun in VGC, seen little use. [VD]                                                                                                                                                                                |  |
| 108 | Shotgun P             | 12ga S/S Hammer gun. GB Rongf. Filsa, Liege, Made in Belgium. 30" barrels. GD bones and GD bores and metal finish. Action strong and tight. Stock GC. Checkering on wrist, Game scene engraved on side plate. Comes in wooden box. GC. S/N 112404 |  |
| 109 | Shotgun P             | 12g Baikal U/O in VGC. Great bores [VD]                                                                                                                                                                                                           |  |
| 110 | Shotgun               | 12ga Double barrel muzzle loading percussion. Belgium 30" barrels. Incl original loading rod. Mottled brown patina metalwork. RH hammer faulty. FC                                                                                                |  |
| 111 | Shotgun P             | Gena Mauser 98 bolt action 12g shotgun [VD]                                                                                                                                                                                                       |  |