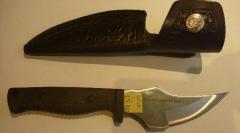

| 131 | Revolver P     | .38 S&W cal MKIII. 3" barrel, stamped Made in England. Retains 80% original finish, bore VGC. Chips to both grips. S/N 52577. ELR                                                                                                        |  |
|-----|----------------|------------------------------------------------------------------------------------------------------------------------------------------------------------------------------------------------------------------------------------------|--|
| 132 | Revolver P     | .357 Magnum Ruger GP100,in S/S with Hogue Pistol grips.VGC ELR                                                                                                                                                                           |  |
| 133 | Picture        | "Avengers over Rabaul". RNZAF 1944 edition. No273 of 500. FC Frame broken                                                                                                                                                                |  |
| 134 | Misc P         | Male torso mannequin on stand VGC                                                                                                                                                                                                        |  |
| 135 | Misc P         | Male torso mannequin on stand VGC                                                                                                                                                                                                        |  |
| 136 | Knife          | Bowie knife, Smith & Wesson. 220mm. Search & Rescue. Incl leather scabbard. Exc new cond.                                                                                                                                                |  |
| 137 | Knife P        | Smith & Wesson. Razor honed blade. Marked "First Production Run". Incl leather sheath length 200mm, blade 100mm, Made in USA. Brand new.                                                                                                 |  |
| 138 | Knife P        | Jambiya knife brass decorative scabbard wooden grip. GC                                                                                                                                                                                  |  |
| 139 | Knife P        | Land & Sea Sports survival knife s/s. soft plastic grip. Top edge saw tooth blade, 110 mm. Plastic clips in scabbard. As new cond.                                                                                                       |  |
| 140 | Knife P        | Hunting knife, curved blade. "USA Design" marked, 160mm single edge s/s composite grip. Webbing sheath with external pouch for sml sharpener (no sharpener incl). Brand new.                                                             |  |
| 141 | Bayonet        | Hooked quillion, no markings, maybe Turkish? Wooden grips, leather scabbard with metal chape 580mm overall, blade 460mm, two rivets on hilt, pitted blade. FC.                                                                           |  |
| 142 | Bayonet        | No9 MKI British marked D-52. Worn black enamel paint. GC                                                                                                                                                                                 |  |
| 143 | Bayonet        | No4 MII British spike. Broad arrow marked, no scabbard. VGC                                                                                                                                                                              |  |
| 144 | Pistol         | MAB Berevate model B "slide and frame only", metal work original finish, speckled surface rust. FC. S/N D6107. ELR.                                                                                                                      |  |
| 145 | Pistol - Air   | .177 Revolver Frontier. 44 single action. Peacemaker Crossman<br>Air Pellet Gun. Plastic pistol grips. Some paint missing on barrel.<br>Inc 3x gas cylinders CO <sup>2</sup> FC                                                          |  |
| 146 | Pistol - Air P | .22 cal Webley air gun, [VD]                                                                                                                                                                                                             |  |
| 147 | Pistol P       | .22 cal Vostok MUM Margolin, custom RH grip, 2 mags, spare parts. S/N #B4401A [VD] ELR.                                                                                                                                                  |  |
| 148 | Pistol P       | 6.35 cal Webley & Scott, automatic pistol. S/N 123514. Missing magazine. GC. ELR                                                                                                                                                         |  |
| 149 | Pistol P       | 7.65cal Browning M1910 automatic pistol missing magazine, firing pin & spring. FC. S/N 560697. ELR.                                                                                                                                      |  |
| 150 | Pistol P       | Rohm PG2 starting pistol made in Germany.VGC.                                                                                                                                                                                            |  |
| 151 | Pistol P       | .177 Webley Mark 1, pistol. Firing tube not locking down. GC.                                                                                                                                                                            |  |
| 152 | Pistol P       | 7.65cal Czech Mod 27, Made under German occupation. Has been refinished. Magazine missing.VGC S/N N/A.ELR.                                                                                                                               |  |
| 153 | Pistol P       | .45 Black Powder percussion pistol GC [VD]                                                                                                                                                                                               |  |
| 154 | Pistol P       | 9mm Beretta corto Model 1934. Made 1927. Italian Army Issue. Missing slide bar, spring and locking lever, magazine. S/N 630122. VGC. ELR.                                                                                                |  |
| 155 | Pistol P       | 9mm Husqvarna Model 1907 semi auto.VGC ELR                                                                                                                                                                                               |  |
| 156 | Pistol P       | 9mm Beretta Model 1934,semi auto,WW2 veteran souvenir.VGC ELR                                                                                                                                                                            |  |
| 157 | Pistol P       | 9mm Luger 1939 dated S/42 Model P08,WW2 example with mismatched but reasonably close numbers, wooden pistol grips in VGC,75% blue finish remains with typical holster wear, magazine with wooden toggle. GOC.Ideal for B endorsement.ELR |  |