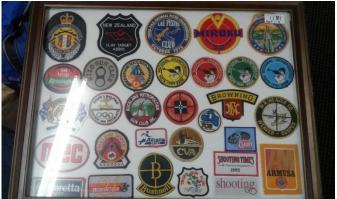

# P: Image of listing

| 1  | Ammo P    | .303 MkVII x 20 rds [VD]                                                            |
|----|-----------|-------------------------------------------------------------------------------------|
| 2  | Ammo P    | .22 x 500 rds. Norinco [VD]                                                         |
| 3  | Ammo P    | .303 MkVII x 20 rds [VD]                                                            |
| 4  | Ammo      | 7mm R&M Magnum, 60 rnds, factory loads [VD]                                         |
| 5  | Ammo      | 300 Win Magnum, 50 rnds, factory loads [VD]                                         |
| 6  | Ammo      | .44 Magnum, 40 rnds, Win' Western factory loads                                     |
| 7  | Misc P    | "Colt Firearms" Oval Belt buckle on leather belt, second edition, with new box. Exc |
| 8  | Misc P    | .22 cal Rifle cleaning kit [VD]                                                     |
| 9  | Misc P    | SLR Trilux SUIT Sight L2A2 [VD]                                                     |
| 10 | Misc      | Plasticuffs 4 pack (EZ Cuff C-500-D) [VD]                                           |
| 11 | Misc      | Telescopic baton and nylon sheath [VD]                                              |
| 12 | Misc      | 50 cal x 2 Brass                                                                    |
| 13 | Misc      | Pistol/Revolver Bags black padded x 2 GC.                                           |
| 14 | Misc      | Pistol/Revolver Bag green canvas padded. Exc.                                       |
| 15 | Holster P | PPK Walther leather holster, outer flap stamped with logo? Leather Exc. [VD]        |
| 16 | Misc      | Binoculars Asahi Pentax. 7x35, in case GC                                           |