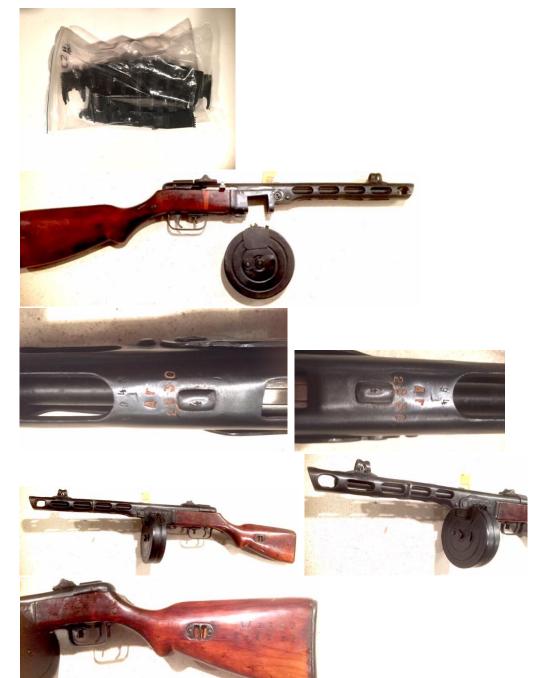

|  |
| 200  | Ammo                  | .22 LR x 110 rds, 50 x subs, 50 x HP total (210) [VD]                                                                                                                                                                                                                                           |  |
|      |                       | ` <del>'</del>                                                                                                                                                                                                                                                                                  |  |

























































































































# New Zealand Antique & Historical Arms Association Canterbury Branch

# 14<sup>th</sup> September Postal Bidding Form

| Postal Bids                                                                                                                                                         | From                                                                                                                                                                                                                                                                         |
|---------------------------------------------------------------------------------------------------------------------------------------------------------------------|--------------------------------------------------------------