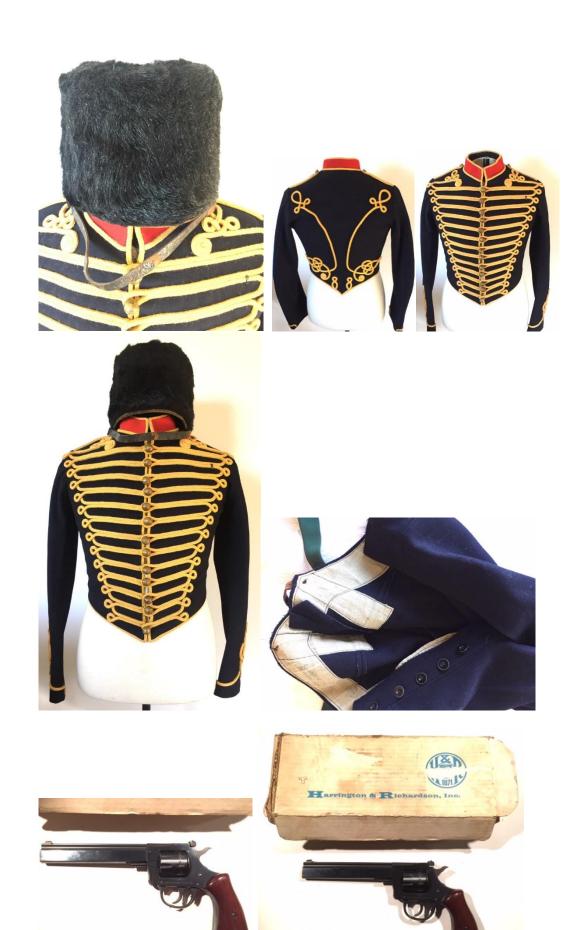

| 112  | Storage P  | Safe for pistols or short rifles, Maker Kingdom Engineering, 1000(H)x840(D)x660(W), 90mm thick steel filled with concrete?, The electric number tumbler has been disabled. Locked with keys with 5 post lock system incls 2 keys. Heavy 400kg+.                                              |
|------|------------|----------------------------------------------------------------------------------------------------------------------------------------------------------------------------------------------------------------------------------------------------------------------------------------------|
| 113  | Storage P  | Delivery can be arranged on the day. Safe pistol, solid steel / 30mm thick, 2x keys. 455(H) x455(D) x600(W). Delivery can be arranged on the day. Exc                                                                                                                                        |
| 114  | Storage P  | Safe Gun City holds 9+ rifles, 6mm incl internal lockable cupboard. 1150(H) x400(D) x600(W). Exc.                                                                                                                                                                                            |
| 115  | Uniform    | Navy jacket. Brand new condition. Original packaging. Made in Auckland NZ. Well Styled Clothing 1965. Chest 38" Size 3,                                                                                                                                                                      |
| 116  | Uniform    | Plastic black navy buttons.VGC WW2 NZ Army great coat, Officers model. Brass NZ Forces buttons. Made by A Levy, Wellington. Size 4. VGC.                                                                                                                                                     |
| 117  | Uniform P  | Volunteer Period Kings Own Royal Horse Artillery uniform. Complete with Bear Skin Busby Hat, Trousers incl braces and superbly braided jacket. Dated 1907 with broad arrow stamps and paper makers label. Super condition and very displayable in the gun room next to your 18 pounder. [VD] |
| 118  | Revolver   | 44-40 "Colt Peacemaker". 6.5 barrel "Blank firing". Brown plastic grips. Made in Japan. GC complete with repro "US". Brown leather holster painted black worn to look old in GC.                                                                                                             |
| 119  | Revolver P | .22 cal Harrington & Richardson, model 903, 9 shot revolver. [VD] ELR.                                                                                                                                                                                                                       |
| 120  | Revolver P | .455 cal Webley MK VI. Dated 1917.6" barrel. Metal work grey patina. Lanyard ring. good bore. S/N 322007. ELR.                                                                                                                                                                               |
| 120A | Revolver P | .38 Smith & Wesson Victory model. 6 shot. 5" barrel. Broad arrow. Marked metal work, 70% finish. Walnut grips. No lanyard ring. Fair cond. S/N 473239. ELR. Foresight modified and cut down.                                                                                                 |
| 121  | Revolver P | .36 cal Remington, Percussion 1861. Navy Black Powder. Made in Italy. Brass trigger guard. GC. S/N 035010. ELR.                                                                                                                                                                              |
| 122  | Revolver P | .22. Colt. Armi Jager Frontier. 6 shot. Brass pistol grip, frame & trigger guard. Wooden pistol grips. Metal work 80% finish. GC S/N 24087. ELR                                                                                                                                              |
| 123  | Revolver P | 11mm Liege 6 shot Break open revolver. Maker J Warnant circa 1875. Has been nickel plated 50% worn cond. New S/N has been added E50282. FC. ELR                                                                                                                                              |
| 124  | Revolver P | .38 Webley, MK IV, 3" barrel, Made in England. Stamped AA470 BNP. Exc S/N B25276 ELR.                                                                                                                                                                                                        |
| 125  | Revolver P | .38 Webley, MKIV, 4" barrel. Good finish, Made in England.<br>Double action, faulty action cylinder not lining up. Exc.<br>S/N A688855 ELR                                                                                                                                                   |
| 126  | Revolver P | .455 Webley, MKVI 1915. Sold out of service stamped. Extractor does not return. Bore excellent. Original blue finish thinning with rust stains S/N157468. ELR                                                                                                                                |
| 127  | Revolver P | .38 S&W Victory model Revolver. Action at fault. Missing chamber pin. Retains original finish. S/N V426985. ELR [VD]                                                                                                                                                                         |
| 128  | Revolver P | .36 1861 Colt Navy Repro made in Italy. Missing barrel wedge. GC S/N 48045. ELR                                                                                                                                                                                                              |
| 129  | Revolver P | .38 Webley Mark IV 4" barrel. Original finish. Ex bore. BNP proofed. Chip on bottom cnr of both sides of grips'                                                                                                                                                                              |
| 130  | Revolver P | S/N B63916 ELR38 S&W cal No2 MK' ** 1943. M/F Albion. Hammerless tankers model As issued, Exc. S/N 09244 ELR [VD]                                                                                                                                                                            |

| 131 | Revolver P     | .38 S&W cal MKIII. 3" barrel, stamped Made in England. Retains 80% original finish, bore VGC. Chips to both grips. S/N 52577. ELR                                                                                                        |  |
|-----|----------------|------------------------------------------------------------------------------------------------------------------------------------------------------------------------------------------------------------------------------------------|--|
| 132 | Revolver P     | .357 Magnum Ruger GP100,in S/S with Hogue Pistol grips.VGC ELR                                                                                                                                                                           |  |
| 133 | Picture        | "Avengers over Rabaul". RNZAF 1944 edition. No273 of 500. FC Frame broken                                                                                                                                                                |  |
| 134 | Misc P         | Male torso mannequin on stand VGC                                                                                                                                                                                                        |  |
| 135 | Misc P         | Male torso mannequin on stand VGC                                                                                                                                                                                                        |  |
| 136 | Knife          | Bowie knife, Smith & Wesson. 220mm. Search & Rescue. Incl leather scabbard. Exc new cond.                                                                                                                                                |  |
| 137 | Knife P        | Smith & Wesson. Razor honed blade. Marked "First Production Run". Incl leather sheath length 200mm, blade 100mm, Made in USA. Brand new.                                                                                                 |  |
| 138 | Knife P        | Jambiya knife brass decorative scabbard wooden grip. GC                                                                                                                                                                                  |  |
| 139 | Knife P        | Land & Sea Sports survival knife s/s. soft plastic grip. Top edge saw tooth blade, 110 mm. Plastic clips in scabbard. As new cond.                                                                                                       |  |
| 140 | Knife P        | Hunting knife, curved blade. "USA Design" marked, 160mm single edge s/s composite grip. Webbing sheath with external pouch for sml sharpener (no sharpener incl). Brand new.                                                             |  |
| 141 | Bayonet        | Hooked quillion, no markings, maybe Turkish? Wooden grips, leather scabbard with metal chape 580mm overall, blade 460mm, two rivets on hilt, pitted blade. FC.                                                                           |  |
| 142 | Bayonet        | No9 MKI British marked D-52. Worn black enamel paint. GC                                                                                                                                                                                 |  |
| 143 | Bayonet        | No4 MII British spike. Broad arrow marked, no scabbard. VGC                                                                                                                                                                              |  |
| 144 | Pistol         | MAB Berevate model B "slide and frame only", metal work original finish, speckled surface rust. FC. S/N D6107. ELR.                                                                                                                      |  |
| 145 | Pistol - Air   | .177 Revolver Frontier. 44 single action. Peacemaker Crossman<br>Air Pellet Gun. Plastic pistol grips. Some paint missing on barrel.<br>Inc 3x gas cylinders CO <sup>2</sup> FC                                                          |  |
| 146 | Pistol - Air P | .22 cal Webley air gun, [VD]                                                                                                                                                                                                             |  |
| 147 | Pistol P       | .22 cal Vostok MUM Margolin, custom RH grip, 2 mags, spare parts. S/N #B4401A [VD] ELR.                                                                                                                                                  |  |
| 148 | Pistol P       | 6.35 cal Webley & Scott, automatic pistol. S/N 123514. Missing magazine. GC. ELR                                                                                                                                                         |  |
| 149 | Pistol P       | 7.65cal Browning M1910 automatic pistol missing magazine, firing pin & spring. FC. S/N 560697. ELR.                                                                                                                                      |  |
| 150 | Pistol P       | Rohm PG2 starting pistol made in Germany.VGC.                                                                                                                                                                                            |  |
| 151 | Pistol P       | .177 Webley Mark 1, pistol. Firing tube not locking down. GC.                                                                                                                                                                            |  |
| 152 | Pistol P       | 7.65cal Czech Mod 27, Made under German occupation. Has been refinished. Magazine missing.VGC S/N N/A.ELR.                                                                                                                               |  |
| 153 | Pistol P       | .45 Black Powder percussion pistol GC [VD]                                                                                                                                                                                               |  |
| 154 | Pistol P       | 9mm Beretta corto Model 1934. Made 1927. Italian Army Issue. Missing slide bar, spring and locking lever, magazine. S/N 630122. VGC. ELR.                                                                                                |  |
| 155 | Pistol P       | 9mm Husqvarna Model 1907 semi auto.VGC ELR                                                                                                                                                                                               |  |
| 156 | Pistol P       | 9mm Beretta Model 1934,semi auto,WW2 veteran souvenir.VGC ELR                                                                                                                                                                            |  |
| 157 | Pistol P       | 9mm Luger 1939 dated S/42 Model P08,WW2 example with mismatched but reasonably close numbers, wooden pistol grips in VGC,75% blue finish remains with typical holster wear, magazine with wooden toggle. GOC.Ideal for B endorsement.ELR |  |