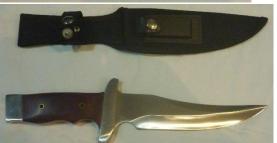

| 131 | Revolver P     | .38 S&W cal MKIII. 3" barrel, stamped Made in England. Retains 80% original finish, bore VGC. Chips to both grips. S/N 52577. ELR                                                                                                        |  |
|-----|----------------|------------------------------------------------------------------------------------------------------------------------------------------------------------------------------------------------------------------------------------------|--|
| 132 | Revolver P     | .357 Magnum Ruger GP100,in S/S with Hogue Pistol grips.VGC ELR                                                                                                                                                                           |  |
| 133 | Picture        | "Avengers over Rabaul". RNZAF 1944 edition. No273 of 500. FC Frame broken                                                                                                                                                                |  |
| 134 | Misc P         | Male torso mannequin on stand VGC                                                                                                                                                                                                        |  |
| 135 | Misc P         | Male torso mannequin on stand VGC                                                                                                                                                                                                        |  |
| 136 | Knife          | Bowie knife, Smith & Wesson. 220mm. Search & Rescue. Incl leather scabbard. Exc new cond.                                                                                                                                                |  |
| 137 | Knife P        | Smith & Wesson. Razor honed blade. Marked "First Production Run". Incl leather sheath length 200mm, blade 100mm, Made in USA. Brand new.                                                                                                 |  |
| 138 | Knife P        | Jambiya knife brass decorative scabbard wooden grip. GC                                                                                                                                                                                  |  |
| 139 | Knife P        | Land & Sea Sports survival knife s/s. soft plastic grip. Top edge saw tooth blade, 110 mm. Plastic clips in scabbard. As new cond.                                                                                                       |  |
| 140 | Knife P        | Hunting knife, curved blade. "USA Design" marked, 160mm single edge s/s composite grip. Webbing sheath with external pouch for sml sharpener (no sharpener incl). Brand new.                                                             |  |
| 141 | Bayonet        | Hooked quillion, no markings, maybe Turkish? Wooden grips, leather scabbard with metal chape 580mm overall, blade 460mm, two rivets on hilt, pitted blade. FC.                                                                           |  |
| 142 | Bayonet        | No9 MKI British marked D-52. Worn black enamel paint. GC                                                                                                                                                                                 |  |
| 143 | Bayonet        | No4 MII British spike. Broad arrow marked, no scabbard. VGC                                                                                                                                                                              |  |
| 144 | Pistol         | MAB Berevate model B "slide and frame only", metal work original finish, speckled surface rust. FC. S/N D6107. ELR.                                                                                                                      |  |
| 145 | Pistol - Air   | .177 Revolver Frontier. 44 single action. Peacemaker Crossman<br>Air Pellet Gun. Plastic pistol grips. Some paint missing on barrel.<br>Inc 3x gas cylinders CO <sup>2</sup> FC                                                          |  |
| 146 | Pistol - Air P | .22 cal Webley air gun, [VD]                                                                                                                                                                                                             |  |
| 147 | Pistol P       | .22 cal Vostok MUM Margolin, custom RH grip, 2 mags, spare parts. S/N #B4401A [VD] ELR.                                                                                                                                                  |  |
| 148 | Pistol P       | 6.35 cal Webley & Scott, automatic pistol. S/N 123514. Missing magazine. GC. ELR                                                                                                                                                         |  |
| 149 | Pistol P       | 7.65cal Browning M1910 automatic pistol missing magazine, firing pin & spring. FC. S/N 560697. ELR.                                                                                                                                      |  |
| 150 | Pistol P       | Rohm PG2 starting pistol made in Germany.VGC.                                                                                                                                                                                            |  |
| 151 | Pistol P       | .177 Webley Mark 1, pistol. Firing tube not locking down. GC.                                                                                                                                                                            |  |
| 152 | Pistol P       | 7.65cal Czech Mod 27, Made under German occupation. Has been refinished. Magazine missing.VGC S/N N/A.ELR.                                                                                                                               |  |
| 153 | Pistol P       | .45 Black Powder percussion pistol GC [VD]                                                                                                                                                                                               |  |
| 154 | Pistol P       | 9mm Beretta corto Model 1934. Made 1927. Italian Army Issue. Missing slide bar, spring and locking lever, magazine. S/N 630122. VGC. ELR.                                                                                                |  |
| 155 | Pistol P       | 9mm Husqvarna Model 1907 semi auto.VGC ELR                                                                                                                                                                                               |  |
| 156 | Pistol P       | 9mm Beretta Model 1934,semi auto,WW2 veteran souvenir.VGC ELR                                                                                                                                                                            |  |
| 157 | Pistol P       | 9mm Luger 1939 dated S/42 Model P08,WW2 example with mismatched but reasonably close numbers, wooden pistol grips in VGC,75% blue finish remains with typical holster wear, magazine with wooden toggle. GOC.Ideal for B endorsement.ELR |  |

| 158  | Rifle - Air P         | .177 Maker unknown. Tidy cond. With good seals. Great for kids                                                                                                                                                                                                                                          |
|------|-----------------------|---------------------------------------------------------------------------------------------------------------------------------------------------------------------------------------------------------------------------------------------------------------------------------------------------------|
| 159  | Rifle - Military      | [VD] .303 SMLE No1 III 1918, A&D barrel, Rebuilt from sporter, note different top woodwork. GC [VD]                                                                                                                                                                                                     |
| 160  | Rifle - Military      | .303 SMLE No1 III 1918 GC [VD]                                                                                                                                                                                                                                                                          |
| 161  | Rifle - Military<br>P | .303 No4 Long Branch 1942 matching bolt and breech numbers, usual dings in stock and butt for age.VGC [VD]                                                                                                                                                                                              |
| 162  | Rifle - Military<br>P | .303 Martini Enfield, 1881/1895, Cadet training carbine insert pinned to stock, fore end has been shortened and shaped. GC for age. [VD]                                                                                                                                                                |
| 163  | Rifle - Military<br>P | 45-70 Govt Husqvarna Single Shot bolt action. Bore good, metal minor surface rust. Stock good. Sling swivel extra hole in stock only defect. No serial number Vee rear sight has 2 leaf GC. [VD]                                                                                                        |
| 164  | Rifle - Military<br>P | 22 cal Winchester Musket, High wall action.US training rifle referred to as "Winder" musket. Hooded bead foresight flip up rear sight with wind age adjustment. Metal has great patina, stock good for age. Has sling swivels. Barrel length 710mm. GC S/N118889 [VD]                                   |
| 165  | Rifle - Military<br>P | 7x57cal Mauser Brazilian. 1908, Bolt matches receiver. incl cleaning rod. Woodwork few dings. VGC. Metal work 95% blueing. S/N B7519. [VD]                                                                                                                                                              |
| 166  | Rifle - Military<br>P | .303 cal Martini Enfield Rifle 30" barrel. Receiver marked NsZ98 Crown Enfield 1879 III, Crown Enfield 1895 ME303 I. The top forend of barrel metalwork pitted, woodwork tidy for age, blank butt disc, steel butt plate, all sling swivels intact, no cleaning rod, bore lightly pitted. FC. S/N 2772. |
| 167  | Rifle - Military<br>P | .303 SMLE III* 1917 Enfield, S/N 26283 [VD]                                                                                                                                                                                                                                                             |
| 168  | Rifle - Military<br>P | .303 SMLE No1 III*. Bore shiny with sharp rifling, wood work shows signs of much handling. Butt disc missing. Matching serial number except bolt. S/N 9855. [VD]                                                                                                                                        |
| 169  | Rifle - Military<br>P | .303 No4 MkI Long Branch. Bore very corroded (ruined). Woodwork has usual minor dings and scrapes. Metal work in GC with matching serial numbers. S/N 23L4302. [VD]                                                                                                                                     |
| 170  | Rifle - Military<br>P | .303 No5 MK I Jungle Carbine. Bore good but used.<br>Manufacturer Fazarkley 11-46. Metal and wood work in VGC.<br>Matching numbers. S/N Y3153. [VD]                                                                                                                                                     |
| 171  | Shotgun-Parts         | 20g Muzzle loading, barrel only GC[VD]                                                                                                                                                                                                                                                                  |
| 172  | Rifle - Parts         | Brass .303 butt plates x 5, various markings NZ WWI GC                                                                                                                                                                                                                                                  |
| 173  | Rifle - Parts         | .303 SHTLE III Sporter no bolt or mag, ladder sight, cheek rest butt stock. Parker Hale scope mount. PC.S/N21920                                                                                                                                                                                        |
| 174  | Rifle - Parts         | 2 x .303 Sporter SMLE No1 MIII*, SHTLE III* 1918. Incl ladder sights. No bolt or mag. Rubber butt plates. Good projects. Bores will surprise. FC                                                                                                                                                        |
| 175  | Rifle - Parts         | Bag of .303 sling swivels, (45)                                                                                                                                                                                                                                                                         |
| 176  | Rifle - Parts         | 2 x .303 Sporter SMLE III* 1942, SHTLE III* 1917. No bolt or mag. Incl ladder sights. Good projects. Bores will surprise. Brass butt plates. FC                                                                                                                                                         |
| 177  | Rifle - Parts P       | Sten magazine Blued ex cond. [VD]                                                                                                                                                                                                                                                                       |
| 177A | Rifle - Parts P       | Sten magazine Blued ex cond. [VD]                                                                                                                                                                                                                                                                       |
| 177B | Rifle - Parts P       | Sten magazine Parkerized ex cond. [VD]                                                                                                                                                                                                                                                                  |
| 178  | Rifle - Parts P       | PPSH 41 stick magazine [VD]                                                                                                                                                                                                                                                                             |
| 179  | Rifle - Parts P       | MG42 / M53 Action cover, canvas & leather. Ex cond. [VD]                                                                                                                                                                                                                                                |
| 180  | Rifle - Parts P       | RPD Drum Mag and belt new cond. [VD]                                                                                                                                                                                                                                                                    |
|      |                       | • • •                                                                                                                                                                                                                                                                                                   |