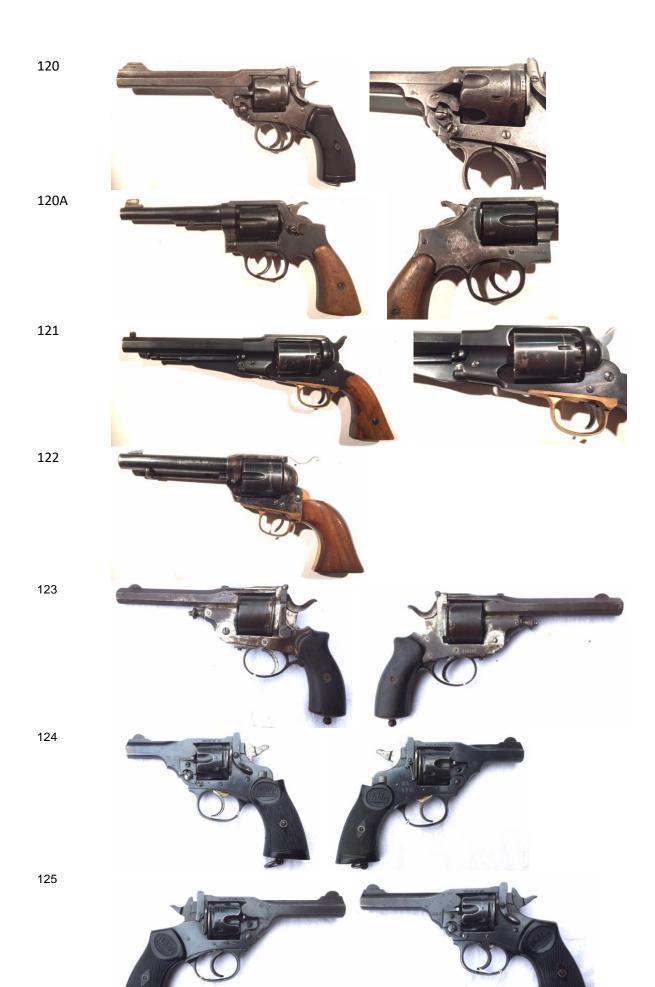

| 112  | Storage P  | Safe for pistols or short rifles, Maker Kingdom Engineering, 1000(H)x840(D)x660(W), 90mm thick steel filled with concrete?, The electric number tumbler has been disabled. Locked with keys with 5 post lock system incls 2 keys. Heavy 400kg+.                                              |
|------|------------|----------------------------------------------------------------------------------------------------------------------------------------------------------------------------------------------------------------------------------------------------------------------------------------------|
| 113  | Storage P  | Delivery can be arranged on the day. Safe pistol, solid steel / 30mm thick, 2x keys. 455(H) x455(D) x600(W). Delivery can be arranged on the day. Exc                                                                                                                                        |
| 114  | Storage P  | Safe Gun City holds 9+ rifles, 6mm incl internal lockable cupboard. 1150(H) x400(D) x600(W). Exc.                                                                                                                                                                                            |
| 115  | Uniform    | Navy jacket. Brand new condition. Original packaging. Made in Auckland NZ. Well Styled Clothing 1965. Chest 38" Size 3,                                                                                                                                                                      |
| 116  | Uniform    | Plastic black navy buttons.VGC WW2 NZ Army great coat, Officers model. Brass NZ Forces buttons. Made by A Levy, Wellington. Size 4. VGC.                                                                                                                                                     |
| 117  | Uniform P  | Volunteer Period Kings Own Royal Horse Artillery uniform. Complete with Bear Skin Busby Hat, Trousers incl braces and superbly braided jacket. Dated 1907 with broad arrow stamps and paper makers label. Super condition and very displayable in the gun room next to your 18 pounder. [VD] |
| 118  | Revolver   | 44-40 "Colt Peacemaker". 6.5 barrel "Blank firing". Brown plastic grips. Made in Japan. GC complete with repro "US". Brown leather holster painted black worn to look old in GC.                                                                                                             |
| 119  | Revolver P | .22 cal Harrington & Richardson, model 903, 9 shot revolver. [VD] ELR.                                                                                                                                                                                                                       |
| 120  | Revolver P | .455 cal Webley MK VI. Dated 1917.6" barrel. Metal work grey patina. Lanyard ring. good bore. S/N 322007. ELR.                                                                                                                                                                               |
| 120A | Revolver P | .38 Smith & Wesson Victory model. 6 shot. 5" barrel. Broad arrow. Marked metal work, 70% finish. Walnut grips. No lanyard ring. Fair cond. S/N 473239. ELR. Foresight modified and cut down.                                                                                                 |
| 121  | Revolver P | .36 cal Remington, Percussion 1861. Navy Black Powder. Made in Italy. Brass trigger guard. GC. S/N 035010. ELR.                                                                                                                                                                              |
| 122  | Revolver P | .22. Colt. Armi Jager Frontier. 6 shot. Brass pistol grip, frame & trigger guard. Wooden pistol grips. Metal work 80% finish. GC S/N 24087. ELR                                                                                                                                              |
| 123  | Revolver P | 11mm Liege 6 shot Break open revolver. Maker J Warnant circa 1875. Has been nickel plated 50% worn cond. New S/N has been added E50282. FC. ELR                                                                                                                                              |
| 124  | Revolver P | .38 Webley, MK IV, 3" barrel, Made in England. Stamped AA470 BNP. Exc S/N B25276 ELR.                                                                                                                                                                                                        |
| 125  | Revolver P | .38 Webley, MKIV, 4" barrel. Good finish, Made in England.<br>Double action, faulty action cylinder not lining up. Exc.<br>S/N A688855 ELR                                                                                                                                                   |
| 126  | Revolver P | .455 Webley, MKVI 1915. Sold out of service stamped. Extractor does not return. Bore excellent. Original blue finish thinning with rust stains S/N157468. ELR                                                                                                                                |
| 127  | Revolver P | .38 S&W Victory model Revolver. Action at fault. Missing chamber pin. Retains original finish. S/N V426985. ELR [VD]                                                                                                                                                                         |
| 128  | Revolver P | .36 1861 Colt Navy Repro made in Italy. Missing barrel wedge. GC S/N 48045. ELR                                                                                                                                                                                                              |
| 129  | Revolver P | .38 Webley Mark IV 4" barrel. Original finish. Ex bore. BNP proofed. Chip on bottom cnr of both sides of grips'                                                                                                                                                                              |
| 130  | Revolver P | S/N B63916 ELR38 S&W cal No2 MK' ** 1943. M/F Albion. Hammerless tankers model As issued, Exc. S/N 09244 ELR [VD]                                                                                                                                                                            |

| 131 | Revolver P     | .38 S&W cal MKIII. 3" barrel, stamped Made in England. Retains 80% original finish, bore VGC. Chips to both grips. S/N 52577. ELR                                                                                                        |  |
|-----|----------------|------------------------------------------------------------------------------------------------------------------------------------------------------------------------------------------------------------------------------------------|--|
| 132 | Revolver P     | .357 Magnum Ruger GP100,in S/S with Hogue Pistol grips.VGC ELR                                                                                                                                                                           |  |
| 133 | Picture        | "Avengers over Rabaul". RNZAF 1944 edition. No273 of 500. FC Frame broken                                                                                                                                                                |  |
| 134 | Misc P         | Male torso mannequin on stand VGC                                                                                                                                                                                                        |  |
| 135 | Misc P         | Male torso mannequin on stand VGC                                                                                                                                                                                                        |  |
| 136 | Knife          | Bowie knife, Smith & Wesson. 220mm. Search & Rescue. Incl leather scabbard. Exc new cond.                                                                                                                                                |  |
| 137 | Knife P        | Smith & Wesson. Razor honed blade. Marked "First Production Run". Incl leather sheath length 200mm, blade 100mm, Made in USA. Brand new.                                                                                                 |  |
| 138 | Knife P        | Jambiya knife brass decorative scabbard wooden grip. GC                                                                                                                                                                                  |  |
| 139 | Knife P        | Land & Sea Sports survival knife s/s. soft plastic grip. Top edge saw tooth blade, 110 mm. Plastic clips in scabbard. As new cond.                                                                                                       |  |
| 140 | Knife P        | Hunting knife, curved blade. "USA Design" marked, 160mm single edge s/s composite grip. Webbing sheath with external pouch for sml sharpener (no sharpener incl). Brand new.                                                             |  |
| 141 | Bayonet        | Hooked quillion, no markings, maybe Turkish? Wooden grips, leather scabbard with metal chape 580mm overall, blade 460mm, two rivets on hilt, pitted blade. FC.                                                                           |  |
| 142 | Bayonet        | No9 MKI British marked D-52. Worn black enamel paint. GC                                                                                                                                                                                 |  |
| 143 | Bayonet        | No4 MII British spike. Broad arrow marked, no scabbard. VGC                                                                                                                                                                              |  |
| 144 | Pistol         | MAB Berevate model B "slide and frame only", metal work original finish, speckled surface rust. FC. S/N D6107. ELR.                                                                                                                      |  |
| 145 | Pistol - Air   | .177 Revolver Frontier. 44 single action. Peacemaker Crossman<br>Air Pellet Gun. Plastic pistol grips. Some paint missing on barrel.<br>Inc 3x gas cylinders CO <sup>2</sup> FC                                                          |  |
| 146 | Pistol - Air P | .22 cal Webley air gun, [VD]                                                                                                                                                                                                             |  |
| 147 | Pistol P       | .22 cal Vostok MUM Margolin, custom RH grip, 2 mags, spare parts. S/N #B4401A [VD] ELR.                                                                                                                                                  |  |
| 148 | Pistol P       | 6.35 cal Webley & Scott, automatic pistol. S/N 123514. Missing magazine. GC. ELR                                                                                                                                                         |  |
| 149 | Pistol P       | 7.65cal Browning M1910 automatic pistol missing magazine, firing pin & spring. FC. S/N 560697. ELR.                                                                                                                                      |  |
| 150 | Pistol P       | Rohm PG2 starting pistol made in Germany.VGC.                                                                                                                                                                                            |  |
| 151 | Pistol P       | .177 Webley Mark 1, pistol. Firing tube not locking down. GC.                                                                                                                                                                            |  |
| 152 | Pistol P       | 7.65cal Czech Mod 27, Made under German occupation. Has been refinished. Magazine missing.VGC S/N N/A.ELR.                                                                                                                               |  |
| 153 | Pistol P       | .45 Black Powder percussion pistol GC [VD]                                                                                                                                                                                               |  |
| 154 | Pistol P       | 9mm Beretta corto Model 1934. Made 1927. Italian Army Issue. Missing slide bar, spring and locking lever, magazine. S/N 630122. VGC. ELR.                                                                                                |  |
| 155 | Pistol P       | 9mm Husqvarna Model 1907 semi auto.VGC ELR                                                                                                                                                                                               |  |
| 156 | Pistol P       | 9mm Beretta Model 1934,semi auto,WW2 veteran souvenir.VGC ELR                                                                                                                                                                            |  |
| 157 | Pistol P       | 9mm Luger 1939 dated S/42 Model P08,WW2 example with mismatched but reasonably close numbers, wooden pistol grips in VGC,75% blue finish remains with typical holster wear, magazine with wooden toggle. GOC.Ideal for B endorsement.ELR |  |