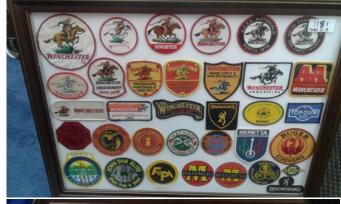

# P: Image of listing

| 1  | Ammo P    | .303 MkVII x 20 rds [VD]                                                            |
|----|-----------|-------------------------------------------------------------------------------------|
| 2  | Ammo P    | .22 x 500 rds. Norinco [VD]                                                         |
| 3  | Ammo P    | .303 MkVII x 20 rds [VD]                                                            |
| 4  | Ammo      | 7mm R&M Magnum, 60 rnds, factory loads [VD]                                         |
| 5  | Ammo      | 300 Win Magnum, 50 rnds, factory loads [VD]                                         |
| 6  | Ammo      | .44 Magnum, 40 rnds, Win' Western factory loads                                     |
| 7  | Misc P    | "Colt Firearms" Oval Belt buckle on leather belt, second edition, with new box. Exc |
| 8  | Misc P    | .22 cal Rifle cleaning kit [VD]                                                     |
| 9  | Misc P    | SLR Trilux SUIT Sight L2A2 [VD]                                                     |
| 10 | Misc      | Plasticuffs 4 pack (EZ Cuff C-500-D) [VD]                                           |
| 11 | Misc      | Telescopic baton and nylon sheath [VD]                                              |
| 12 | Misc      | 50 cal x 2 Brass                                                                    |
| 13 | Misc      | Pistol/Revolver Bags black padded x 2 GC.                                           |
| 14 | Misc      | Pistol/Revolver Bag green canvas padded. Exc.                                       |
| 15 | Holster P | PPK Walther leather holster, outer flap stamped with logo? Leather Exc. [VD]        |
| 16 | Misc      | Binoculars Asahi Pentax. 7x35, in case GC                                           |