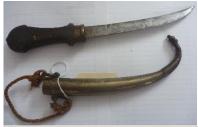

| 112  | Storage P  | Safe for pistols or short rifles, Maker Kingdom Engineering, 1000(H)x840(D)x660(W), 90mm thick steel filled with concrete?, The electric number tumbler has been disabled. Locked with keys with 5 post lock system incls 2 keys. Heavy 400kg+.                                              |
|------|------------|----------------------------------------------------------------------------------------------------------------------------------------------------------------------------------------------------------------------------------------------------------------------------------------------|
| 113  | Storage P  | Delivery can be arranged on the day. Safe pistol, solid steel / 30mm thick, 2x keys. 455(H) x455(D) x600(W). Delivery can be arranged on the day. Exc                                                                                                                                        |
| 114  | Storage P  | Safe Gun City holds 9+ rifles, 6mm incl internal lockable cupboard. 1150(H) x400(D) x600(W). Exc.                                                                                                                                                                                            |
| 115  | Uniform    | Navy jacket. Brand new condition. Original packaging. Made in Auckland NZ. Well Styled Clothing 1965. Chest 38" Size 3,                                                                                                                                                                      |
| 116  | Uniform    | Plastic black navy buttons.VGC WW2 NZ Army great coat, Officers model. Brass NZ Forces buttons. Made by A Levy, Wellington. Size 4. VGC.                                                                                                                                                     |
| 117  | Uniform P  | Volunteer Period Kings Own Royal Horse Artillery uniform. Complete with Bear Skin Busby Hat, Trousers incl braces and superbly braided jacket. Dated 1907 with broad arrow stamps and paper makers label. Super condition and very displayable in the gun room next to your 18 pounder. [VD] |
| 118  | Revolver   | 44-40 "Colt Peacemaker". 6.5 barrel "Blank firing". Brown plastic grips. Made in Japan. GC complete with repro "US". Brown leather holster painted black worn to look old in GC.                                                                                                             |
| 119  | Revolver P | .22 cal Harrington & Richardson, model 903, 9 shot revolver. [VD] ELR.                                                                                                                                                                                                                       |
| 120  | Revolver P | .455 cal Webley MK VI. Dated 1917.6" barrel. Metal work grey patina. Lanyard ring. good bore. S/N 322007. ELR.                                                                                                                                                                               |
| 120A | Revolver P | .38 Smith & Wesson Victory model. 6 shot. 5" barrel. Broad arrow. Marked metal work, 70% finish. Walnut grips. No lanyard ring. Fair cond. S/N 473239. ELR. Foresight modified and cut down.                                                                                                 |
| 121  | Revolver P | .36 cal Remington, Percussion 1861. Navy Black Powder. Made in Italy. Brass trigger guard. GC. S/N 035010. ELR.                                                                                                                                                                              |
| 122  | Revolver P | .22. Colt. Armi Jager Frontier. 6 shot. Brass pistol grip, frame & trigger guard. Wooden pistol grips. Metal work 80% finish. GC S/N 24087. ELR                                                                                                                                              |
| 123  | Revolver P | 11mm Liege 6 shot Break open revolver. Maker J Warnant circa 1875. Has been nickel plated 50% worn cond. New S/N has been added E50282. FC. ELR                                                                                                                                              |
| 124  | Revolver P | .38 Webley, MK IV, 3" barrel, Made in England. Stamped AA470 BNP. Exc S/N B25276 ELR.                                                                                                                                                                                                        |
| 125  | Revolver P | .38 Webley, MKIV, 4" barrel. Good finish, Made in England.<br>Double action, faulty action cylinder not lining up. Exc.<br>S/N A688855 ELR                                                                                                                                                   |
| 126  | Revolver P | .455 Webley, MKVI 1915. Sold out of service stamped. Extractor does not return. Bore excellent. Original blue finish thinning with rust stains S/N157468. ELR                                                                                                                                |
| 127  | Revolver P | .38 S&W Victory model Revolver. Action at fault. Missing chamber pin. Retains original finish. S/N V426985. ELR [VD]                                                                                                                                                                         |
| 128  | Revolver P | .36 1861 Colt Navy Repro made in Italy. Missing barrel wedge. GC S/N 48045. ELR                                                                                                                                                                                                              |
| 129  | Revolver P | .38 Webley Mark IV 4" barrel. Original finish. Ex bore. BNP proofed. Chip on bottom cnr of both sides of grips'                                                                                                                                                                              |
| 130  | Revolver P | S/N B63916 ELR38 S&W cal No2 MK' ** 1943. M/F Albion. Hammerless tankers model As issued, Exc. S/N 09244 ELR [VD]                                                                                                                                                                            |